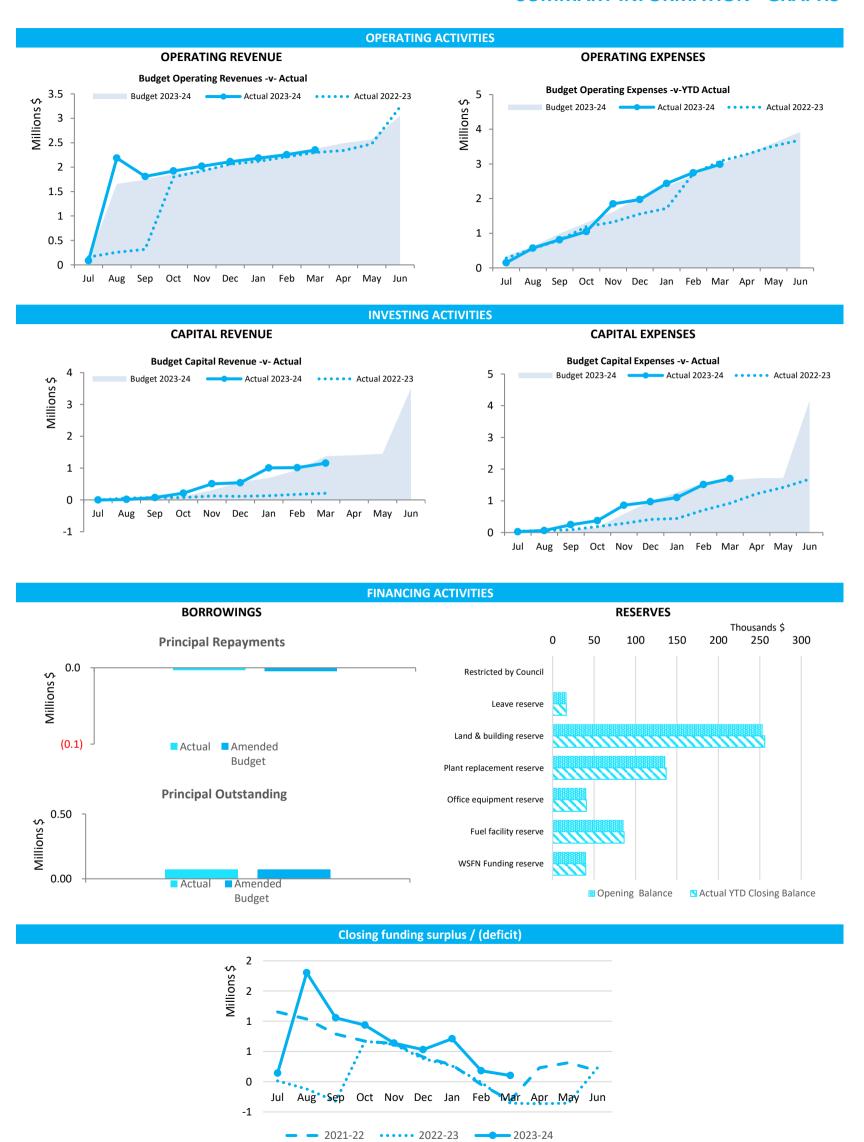

#### **SUMMARY INFORMATION - GRAPHS**

This information is to be read in conjunction with the accompanying Financial Statements and Notes.

|                                                                                                  | Ref  | Adopted<br>Annual<br>Budget | Amended<br>Annual Budget        | YTD<br>Budget               | YTD<br>Actual        | Variance<br>\$      | Variance<br>%       | Var.     |
|--------------------------------------------------------------------------------------------------|------|-----------------------------|---------------------------------|-----------------------------|----------------------|---------------------|---------------------|----------|
|                                                                                                  | Note | (a)                         | (d)                             | (b)                         | (c)                  | (c) - (b)           | ((c) - (b))/(b)     | ▲▼       |
|                                                                                                  |      | \$                          | \$                              | \$                          | \$                   | \$                  | %                   |          |
| OPERATING ACTIVITIES                                                                             |      |                             |                                 |                             |                      |                     |                     |          |
| Revenue from operating activities                                                                |      |                             |                                 |                             |                      |                     |                     |          |
| Rates                                                                                            | 4.4  | 1,463,898                   | 1,463,898                       | 1,463,898                   | 1,460,048            | (3,850)             |                     |          |
| Operating grants, subsidies and contributions                                                    | 11   | 270,000                     | 334,597                         | 231,310                     | 255,357              | 24,047              |                     |          |
| Fees and charges                                                                                 |      | 834,770                     | 834,770                         | 627,621                     | 571,962              | (55,659)            |                     |          |
| Interest revenue Other revenue                                                                   |      | 15,200<br>391,121           | 15,200<br>400,021               | 11,394<br>40,931            | 17,396<br>43,330     | 6,002               |                     |          |
| Other revenue                                                                                    | -    | 2,974,989                   | 3,048,486                       | 2,375,154                   | 2,348,094            | 2,399<br>(27,060)   |                     | •        |
| Expenditure from operating activities                                                            |      | 2,377,303                   | 3,040,400                       | 2,373,134                   | 2,340,034            | (27,000)            | (1.1470)            |          |
| Employee costs                                                                                   |      | (1,103,394)                 | (1,122,179)                     | (841,239)                   | (856,965)            | (15,726)            | (1.87%)             |          |
| Materials and contracts                                                                          |      | (1,242,492)                 | (1,263,058)                     | (963,510)                   | (856,048)            | 107,462             |                     |          |
| Utility charges                                                                                  |      | (41,200)                    | (41,200)                        | (30,816)                    | (41,702)             | (10,886)            | (35.33%)            | •        |
| Depreciation on non-current assets                                                               |      | (1,047,948)                 | (1,347,948)                     | (1,010,302)                 | (1,081,632)          | (71,330)            | (7.06%)             |          |
| Finance costs                                                                                    |      | (3,302)                     | (11,778)                        | (8,829)                     | (8,060)              | 769                 | 8.71%               |          |
| Insurance expenses                                                                               |      | (104,971)                   | (104,971)                       | (101,153)                   | (101,906)            | (753)               | (0.74%)             |          |
| Other expenditure                                                                                |      | (32,500)                    | (32,500)                        | (24,375)                    | (41,180)             | (16,805)            | (68.95%)            | •        |
|                                                                                                  |      | (3,575,807)                 | (3,923,634)                     | (2,980,224)                 | (2,987,494)          | (7,270)             | 0.24%               |          |
| Non-cash amounts evaluded from enerating activities                                              | 1/-\ | 1 052 077                   | 1 252 077                       | 1 015 421                   | 1 001 010            | 66.070              | 5.540/              |          |
| Non-cash amounts excluded from operating activities  Amount attributable to operating activities | 1(a) | 1,053,077<br><b>452,259</b> | 1,353,077<br><b>477,929</b>     | 1,015,431<br><b>410,361</b> | 1,081,810<br>442,411 | 66,379<br>32,050    |                     | •        |
| Amount attributable to operating activities                                                      |      | 432,233                     | 477,323                         | 410,301                     | 772,711              | 32,030              | 7.8170              |          |
| INVESTING ACTIVITIES                                                                             |      |                             |                                 |                             |                      |                     |                     |          |
| Inflows from investing activities                                                                |      |                             |                                 |                             |                      |                     |                     |          |
| Proceeds from capital grants, subsidies and contributions                                        | 12   | 3,535,296                   | 3,454,550                       | 1,322,057                   | 1,153,320            | (168,737)           | (12.76%)            | ▼        |
|                                                                                                  |      | 3,535,296                   | 3,454,550                       | 1,322,057                   | 1,153,320            | (168,737)           | (12.76%)            | •        |
| Outflows from investing activities                                                               |      |                             |                                 |                             |                      |                     |                     |          |
| Payments for inventories, property, plant and equipment and infrastructure                       | 6    | (3,855,368)                 | (3,782,261)                     | (1,638,813)                 | (1,695,413)          | (56,600)            | (3.45%)             |          |
|                                                                                                  | _    | (3,855,368)                 | (3,782,261)                     | (1,638,813)                 | (1,695,413)          | (56,600)            | 3.45%               | •        |
| Amount attributable to investing activities                                                      |      | (320,072)                   | (327,711)                       | (316,756)                   | (542,093)            | (225,337)           | 71.14%              |          |
| FINANCING ACTIVITIES                                                                             |      |                             |                                 |                             |                      |                     |                     |          |
| Inflows from financing activities                                                                |      |                             |                                 |                             |                      |                     |                     |          |
| Transfer from reserves                                                                           | 9    | 0                           | 50,000                          | 50,000                      | 0                    | (50,000)            | (100.00%)           | •        |
|                                                                                                  | _    | 0                           | 50,000                          | 50,000                      | 0                    | (50,000)            | (100.00%)           | •        |
|                                                                                                  |      |                             |                                 |                             |                      |                     |                     |          |
| Outflows from financing activities                                                               | _    |                             |                                 |                             | <b></b>              |                     |                     |          |
| Repayment of borrowings                                                                          | 7    | (4,570)                     | (4,570)                         | 0                           | (3,006)              | (3,006)             |                     |          |
| Payments for principal portion of lease liabilities                                              | 8    | (272.070)                   | (29,658)                        | (22,248)                    | (21,619)             | 629                 | 2.83%               |          |
| Transfer to reserves                                                                             | 9 -  | (373,878)                   | (373,878)                       | (22.248)                    | (5,775)              | (5,775)             | 0.00%               | •        |
| Amount attributable to financing activities                                                      | -    | (378,448)<br>(378,448)      | (408,106)<br>( <b>358,106</b> ) | (22,248)<br><b>27,752</b>   | (30,400)             | (8,152)<br>(58,152) | 36.64%<br>(209.54%) |          |
| Amount attributable to initiality activities                                                     |      | (370,440)                   | (330,130)                       | 27,732                      | (30,400)             | (30,132)            | (203.3470)          | ·        |
| MOVEMENT IN SURPLUS OR DEFICIT                                                                   |      |                             |                                 |                             |                      |                     |                     |          |
| Surplus or deficit at the start of the financial year                                            | 1(c) | 246,261                     | 232,754                         | 232,754                     | 232,754              | 0                   | 0.00%               |          |
| Amount attributable to operating activities                                                      | . ,  | 452,259                     | 477,929                         | 410,361                     | 442,411              | 32,050              |                     |          |
|                                                                                                  |      | 432,233                     | 1,,,525                         | 110,001                     | ,                    |                     |                     |          |
| Amount attributable to investing activities                                                      |      | (320,072)                   | (327,711)                       | (316,756)                   | (542,093)            | (225,337)           |                     |          |
| · -                                                                                              |      |                             |                                 |                             |                      |                     |                     | <b>~</b> |

#### **KEY INFORMATION**

▲▼ Indicates a variance between Year to Date (YTD) Budget and YTD Actual data as per the adopted materiality threshold.

Refer to Note 2 for an explanation of the reasons for the variance.

This statement is to be read in conjunction with the accompanying Financial Statements and Notes.

|                                                                                                                                       | Note   | Adopted<br>Annual<br>Budget       | Amended<br>Annual<br>Budget<br>(d) | YTD<br>Budget<br>(a)           | YTD<br>Actual<br>(b)             | Var. \$<br>(b)-(a)              | Var. %<br>(b)-(a)/(a)        | Var.           |
|---------------------------------------------------------------------------------------------------------------------------------------|--------|-----------------------------------|------------------------------------|--------------------------------|----------------------------------|---------------------------------|------------------------------|----------------|
|                                                                                                                                       |        | \$                                | \$                                 | \$                             | \$                               | \$                              | %                            |                |
| OPERATING ACTIVITIES                                                                                                                  |        |                                   |                                    |                                |                                  |                                 |                              |                |
| Revenue from operating activities                                                                                                     |        |                                   |                                    |                                |                                  |                                 |                              |                |
| Governance                                                                                                                            |        | 3,500                             | 3,500                              | 2,619                          | 0                                | (2,619)                         | (100.00%)                    |                |
| General Purpose Funding - Rates                                                                                                       | 6      | 1,463,898                         | 1,463,898                          | 1,463,898                      | 1,460,048                        | (3,850)                         | (0.26%)                      |                |
| General Purpose Funding - Other                                                                                                       |        | 22,200                            | 52,112                             | 39,069                         | 55,473                           | 16,404                          | 41.99%                       |                |
| Law, Order and Public Safety                                                                                                          |        | 46,250                            | 46,250                             | 45,543                         | 48,534                           | 2,991                           | 6.57%                        |                |
| Health                                                                                                                                |        | 2,500                             | 2,500                              | 2,369                          | 343                              | (2,026)                         | (85.51%)                     |                |
| Education and Welfare                                                                                                                 |        | 0                                 | 0                                  | 0                              | 0                                | 0                               | 0.00%                        |                |
| Housing Community Amonities                                                                                                           |        | 38,480                            | 38,480                             | 28,854                         | 28,388                           | (466)                           | (1.61%)                      |                |
| Community Amenities Recreation and Culture                                                                                            |        | 58,500<br>2,420                   | 58,500<br>2,420                    | 43,839<br>1,800                | 50,185<br>1,886                  | 6,346                           | 14.47%<br>4.80%              |                |
| Transport                                                                                                                             |        | 116,500                           | 121,200                            | 66,350                         | 71,619                           | 86<br>5,269                     | 7.94%                        |                |
| Economic Services                                                                                                                     |        | 818,120                           | 848,105                            | 631,251                        | 598,319                          | (32,932)                        | (5.22%)                      |                |
| Other Property and Services                                                                                                           |        | 402,621                           | 411,521                            | 49,562                         | 33,298                           | (16,264)                        | (32.81%)                     |                |
| other Property and Services                                                                                                           | -      | 2,974,989                         | 3,048,486                          | 2,375,154                      | 2,348,094                        | (27,060)                        | (1.14%)                      | -              |
| Expenditure from operating activities                                                                                                 |        | _,,505                            | _,,                                | _,_,_,_,                       | _,,,                             | (=.,000)                        | (2.2.170)                    |                |
| Governance                                                                                                                            |        | (216,291)                         | (216,291)                          | (166,367)                      | (177,832)                        | (11,465)                        | (6.89%)                      |                |
| General Purpose Funding                                                                                                               |        | (100,024)                         | (100,024)                          | (74,997)                       | (69,762)                         | 5,235                           | 6.98%                        |                |
| Law, Order and Public Safety                                                                                                          |        | (118,341)                         | (118,341)                          | (91,126)                       | (118,097)                        | (26,971)                        | (29.60%)                     | •              |
| Health                                                                                                                                |        | (18,649)                          | (18,649)                           | (13,959)                       | (12,312)                         | 1,647                           | 11.80%                       |                |
| Education and Welfare                                                                                                                 |        | (6,234)                           | (6,234)                            | (4,653)                        | (4,643)                          | 10                              | 0.21%                        |                |
| Housing                                                                                                                               |        | (49,921)                          | (53,521)                           | (40,878)                       | (39,749)                         | 1,129                           | 2.76%                        |                |
| Community Amenities                                                                                                                   |        | (233,767)                         | (242,767)                          | (184,687)                      | (217,103)                        | (32,416)                        | (17.55%)                     | $\blacksquare$ |
| Recreation and Culture                                                                                                                |        | (254,102)                         | (254,102)                          | (193,209)                      | (226,445)                        | (33,236)                        | (17.20%)                     | •              |
| Transport                                                                                                                             |        | (1,585,714)                       | (1,902,690)                        | (1,429,578)                    | (1,390,637)                      | 38,941                          | 2.72%                        |                |
| Economic Services                                                                                                                     |        | (972,474)                         | (1,002,459)                        | (754,838)                      | (748,557)                        | 6,281                           | 0.83%                        |                |
| Other Property and Services                                                                                                           | _      | (20,290)                          | (8,556)                            | (25,932)                       | 17,644                           | 43,576                          | 168.04%                      | _ ▲            |
|                                                                                                                                       |        | (3,575,807)                       | (3,923,634)                        | (2,980,224)                    | (2,987,494)                      | (7,270)                         | (0.24%)                      |                |
|                                                                                                                                       | 4/ \   | 4 052 077                         | 4 252 077                          | 4 045 424                      | 4 004 040                        |                                 |                              |                |
| Non-cash amounts excluded from operating activities                                                                                   | 1(a) _ | 1,053,077                         | 1,353,077                          | 1,015,431                      | 1,081,810                        | 66,379                          | 6.54%                        | _              |
| Amount attributable to operating activities                                                                                           |        | 452,259                           | 477,929                            | 410,361                        | 442,411                          | 32,050                          | 7.81%                        |                |
| INVESTING ACTIVITIES                                                                                                                  |        |                                   |                                    |                                |                                  |                                 |                              |                |
| Inflows from investing activities                                                                                                     |        |                                   |                                    |                                |                                  |                                 |                              |                |
| Proceeds from capital grants, subsidies and contributions                                                                             | 12     | 3,535,296                         | 3,454,550                          | 1,322,057                      | 1,153,320                        | (168,737)                       | (12.76%)                     | <b>V</b>       |
| Proceeds from Disposal of Assets                                                                                                      | 5      | 0                                 | 0                                  | 0                              | 0                                | (100,737)                       | 0.00%                        |                |
| Proceeds from financial assets at amortised cost - self supporting loans                                                              | 7      | 0                                 | 0                                  | 0                              | 0                                | 0                               | 0.00%                        |                |
|                                                                                                                                       | -      | 3,535,296                         | 3,454,550                          | 1,322,057                      | 1,153,320                        | (168,737)                       | (12.76%)                     | -              |
| Outflows from investing activities                                                                                                    |        | , ,                               | , ,                                | , ,                            |                                  | , , ,                           | ,                            |                |
| Payments for financial assets at amortised cost - self supporting loans                                                               | 7      | 0                                 | 0                                  | 0                              | 0                                | 0                               | 0.00%                        |                |
| Payments for inventories, property, plant and equipment and infrastructure                                                            | 6      | (3,855,368)                       | (3,782,261)                        | (1,638,813)                    | (1,695,413)                      | (56,600)                        | (3.45%)                      |                |
|                                                                                                                                       |        | (3,855,368)                       | (3,782,261)                        | (1,638,813)                    | (1,695,413)                      | (56,600)                        | (3.45%)                      | _              |
| Amount attributable to investing activities                                                                                           | 6      | (320,072)                         | (327,711)                          | (316,756)                      | (542,093)                        | (225,337)                       | 71.14%                       |                |
|                                                                                                                                       |        |                                   |                                    |                                |                                  |                                 |                              |                |
| FINANCING ACTIVITIES                                                                                                                  |        |                                   |                                    |                                |                                  |                                 |                              |                |
| Inflows from financing activities                                                                                                     |        |                                   |                                    |                                |                                  |                                 |                              |                |
| Proceeds from New Debentures                                                                                                          | 7      | 0                                 | 0                                  | 0                              | 0                                | 0                               | 0.00%                        |                |
| Transfer from Reserves                                                                                                                | 9      | 0                                 | 50,000                             | 50,000                         | 0                                | (50,000)                        | (100.00%)                    |                |
| Transfer from Restricted Cash - Other                                                                                                 | -      | 0                                 | 0                                  | 0                              | 0                                | 0                               | 0.00%                        | _              |
| Outflows from fine sains activities                                                                                                   |        | 0                                 | 50,000                             | 50,000                         | 0                                | (50,000)                        | (100.00%)                    | •              |
| Outflows from financing activities                                                                                                    | 0      | •                                 | (20.050)                           | (22.240)                       | (24.640)                         |                                 | 2                            |                |
| Payments for principal portion of lease liabilities Repayment of Debentures                                                           | 8<br>7 | 0<br>(4.570)                      | (29,658)<br>(4,570)                | (22,248)                       | <b>(21,619)</b>                  | 629                             | 2.83%                        |                |
| Transfer to Reserves                                                                                                                  | 9      | (4,570)<br>(373,878)              | (4,570)<br>(373,878)               | 0                              | (3,006)<br>(5,775)               | (3,006)                         | 0.00%<br>0.00%               |                |
| Transfer to Reserves  Transfer to Restricted Cash - Other                                                                             | Э      | (373,878)<br>0                    | (373,878)<br>0                     | 0                              | <b>(5,775)</b><br>0              | (5,775)<br>0                    | 0.00%                        |                |
| Transfer to Restricted easit. Other                                                                                                   | -      | (378,448)                         | (408,106)                          | (22,248)                       | (30,400)                         | (8,152)                         | (36.64%)                     | -              |
| Amount attributable to financing activities                                                                                           | 5      | (378,448)                         | (358,106)                          | 27,752                         | (30,400)                         | (58,152)                        | (209.54%)                    | -              |
| MOVEMENT IN SURPLUS OR DEFICIT                                                                                                        |        |                                   |                                    |                                |                                  |                                 |                              |                |
| Surplus or deficit at the start of the financial year                                                                                 | 1      | 246,261                           | 232,754                            | 232,754                        | 232,754                          | 0                               | 0.00%                        |                |
| on place of action as the start of the infallular year                                                                                | _      | 2 <del>7</del> 0,201              |                                    |                                |                                  |                                 |                              |                |
| Amount attributable to operating activities                                                                                           |        | 452 259                           | 477 929                            | 410 361                        | 442,411                          | 32 050                          | 7 91%                        |                |
| Amount attributable to operating activities  Amount attributable to investing activities                                              |        | 452,259<br>(320.072)              | 477,929<br>(327.711)               | 410,361<br>(316,756)           | 442,411<br>(542.093)             | 32,050<br>(225,337)             | 7.81%<br>71.14%              |                |
| Amount attributable to operating activities  Amount attributable to investing activities  Amount attributable to financing activities |        | 452,259<br>(320,072)<br>(378,448) | 477,929<br>(327,711)<br>(358,106)  | 410,361<br>(316,756)<br>27,752 | 442,411<br>(542,093)<br>(30,400) | 32,050<br>(225,337)<br>(58,152) | 7.81%<br>71.14%<br>(209.54%) |                |

### **KEY INFORMATION**

▲▼ Indicates a variance between Year to Date (YTD) Budget and YTD Actual data as per the adopted materiality threshold.

Refer to Note 15 for an explanation of the reasons for the variance.

The material variance adopted by Council for the 2022/23 year is \$10,000 and 10%.

This statement is to be read in conjunction with the accompanying Financial Statements and notes.