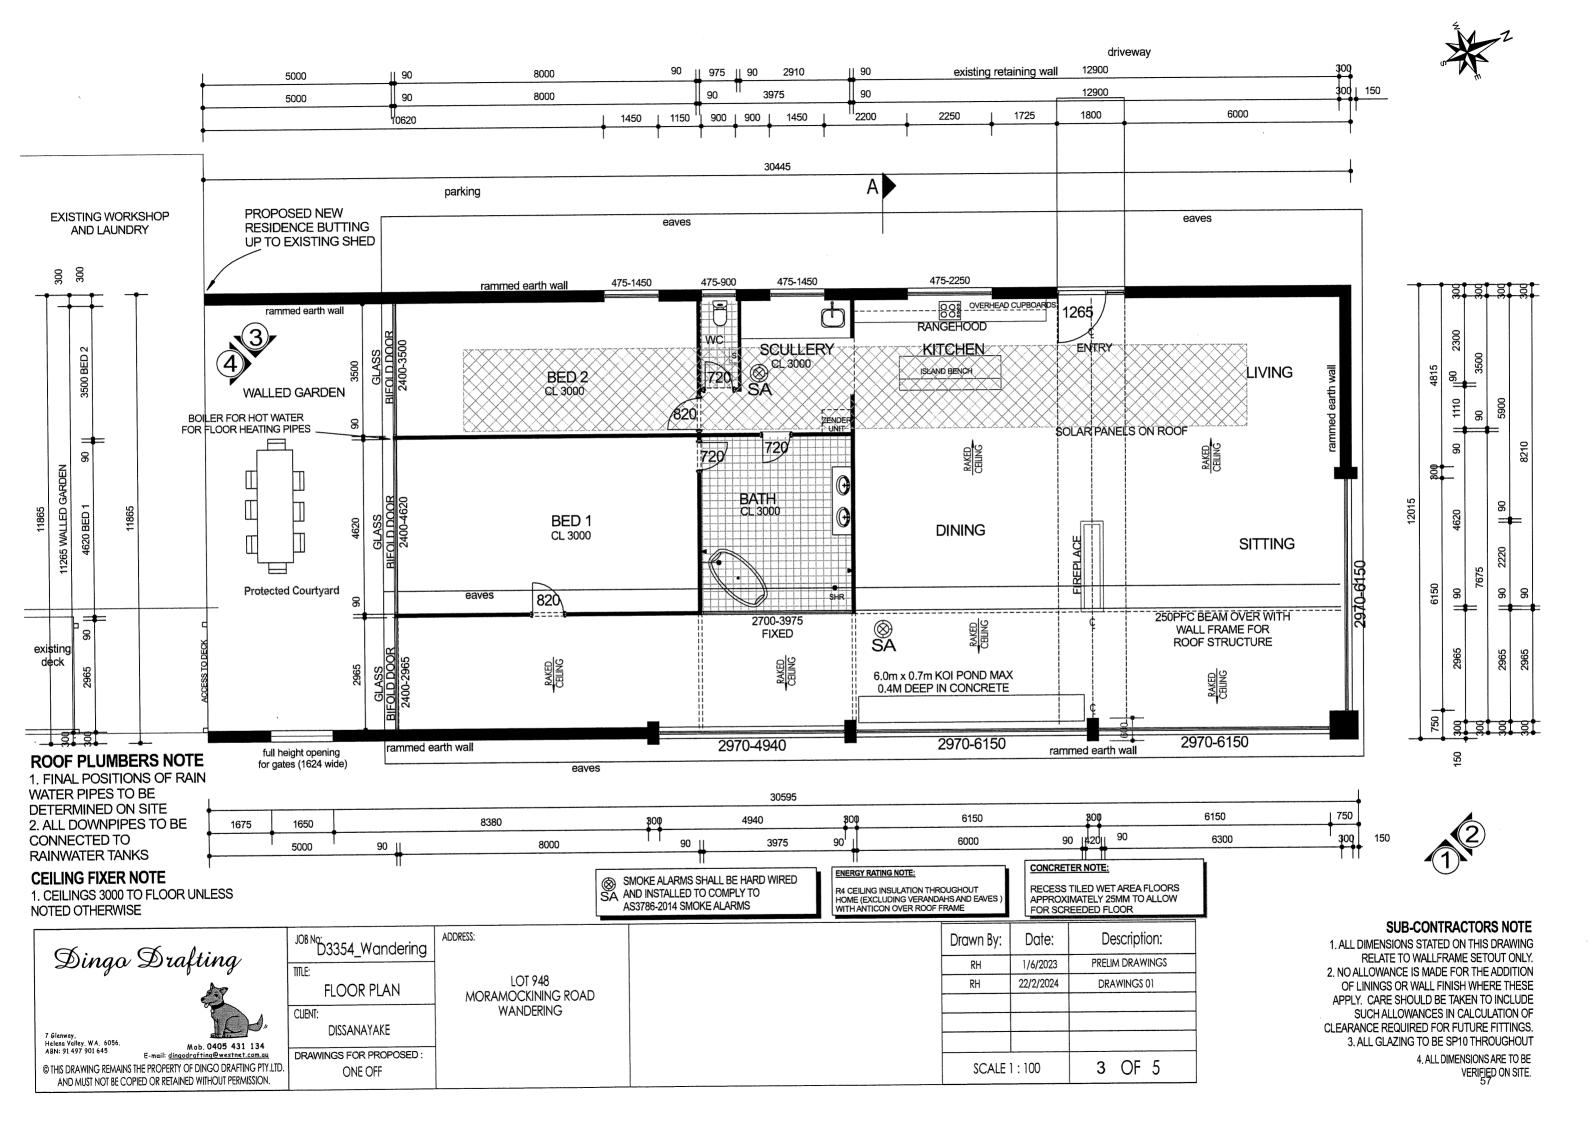

6150 6150 300 8380 4940 1675 1650 90 420 90 6000 6300 150 5000 T 8000 3975 90 90 39595 CONCRETER NOTE: RECESS TILED WET AREA FLOORS APPROXIMATELY 25MM TO ALLOW FOR SCREEDED FLOOR D3354\_Wandering ADDRESS: Date: Description: Drawn By: Dingo Drafting 1/6/2023 PRELIM DRAWINGS RH LOT 948 RH 22/2/2024 DRAWINGS 01 **FULL FLOOR PLAN** MORAMOCKINING ROAD WANDERING CLIENT: DISSANAYAKE ENERGY RATING NOTE: Mob. 0405 431 134 E-mail: <u>dingodrafting@westnet.com.au</u> DRAWINGS FOR PROPOSED: R4 CEILING INSULATION THROUGHOUT HOME (EXCLUDING VERANDAHS AND EAVES WITH ANTICON OVER ROOF FRAME 2 OF 5 © THIS DRAWING REMAINS THE PROPERTY OF DINGO DRAFTING PTY.LTD SCALE 1:150

ONE OFF

AND MUST NOT BE COPIED OR RETAINED WITHOUT PERMISSION.

SUB-CONTRACTORS NOTE

4. ALL DIMENSIONS ARE TO BE

VERIFIED ON SITE,



# EXISTING SHED EXISTING DECK COLORBOND ROOF RAMMED EARTH CONSTRUCTION RAMMED EARTH CONSTRUCTION RAMMED EARTH CONSTRUCTION RAMMED EARTH CONSTRUCTION



**ELEVATION 1** 



| G 6 1