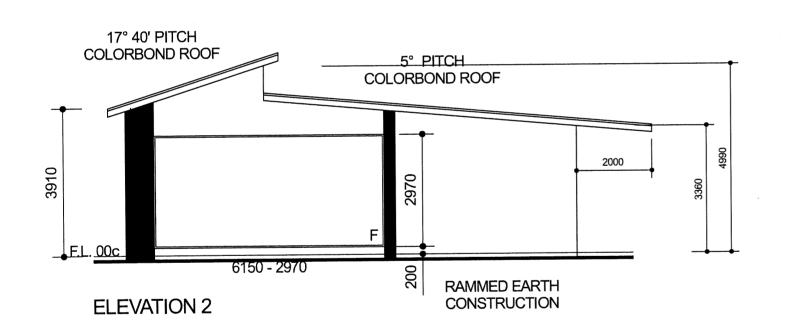

TO ALLOW FOR SCREEDED FLOOR D3354\_Wandering ADDRESS: Date: Description: Drawn By: Dingo Drafting 1/6/2023 PRELIM DRAWINGS RH LOT 948 RH 22/2/2024 DRAWINGS 01 **FULL FLOOR PLAN** MORAMOCKINING ROAD WANDERING CLIENT: DISSANAYAKE ENERGY RATING NOTE: Mob. 0405 431 134 E-mail: <u>dingodrafting@westnet.com.au</u> DRAWINGS FOR PROPOSED: R4 CEILING INSULATION THROUGHOUT HOME (EXCLUDING VERANDAHS AND EAVES WITH ANTICON OVER ROOF FRAME 2 OF 5 © THIS DRAWING REMAINS THE PROPERTY OF DINGO DRAFTING PTY.LTD SCALE 1:150

ONE OFF

AND MUST NOT BE COPIED OR RETAINED WITHOUT PERMISSION.

SUB-CONTRACTORS NOTE

4. ALL DIMENSIONS ARE TO BE

VERIFIED ON SITE,



# EXISTING SHED EXISTING DECK COLORBOND ROOF RAMMED EARTH CONSTRUCTION RAMMED EARTH CONSTRUCTION RAMMED EARTH CONSTRUCTION RAMMED EARTH CONSTRUCTION



**ELEVATION 1** 



| G 6 1