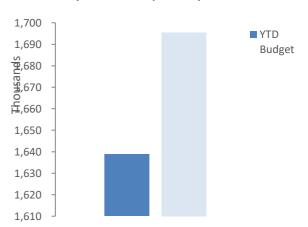

#### **SUMMARY INFORMATION - GRAPHS**

This information is to be read in conjunction with the accompanying Financial Statements and Notes.

|                                                                                                  | Ref  | Adopted<br>Annual<br>Budget | Amended<br>Annual Budget        | YTD<br>Budget               | YTD<br>Actual        | Variance<br>\$      | Variance<br>%       | Var.     |
|--------------------------------------------------------------------------------------------------|------|-----------------------------|---------------------------------|-----------------------------|----------------------|---------------------|---------------------|----------|
|                                                                                                  | Note | (a)                         | (d)                             | (b)                         | (c)                  | (c) - (b)           | ((c) - (b))/(b)     | ▲▼       |
|                                                                                                  |      | \$                          | \$                              | \$                          | \$                   | \$                  | %                   |          |
| OPERATING ACTIVITIES                                                                             |      |                             |                                 |                             |                      |                     |                     |          |
| Revenue from operating activities                                                                |      |                             |                                 |                             |                      |                     |                     |          |
| Rates                                                                                            | 4.4  | 1,463,898                   | 1,463,898                       | 1,463,898                   | 1,460,048            | (3,850)             |                     |          |
| Operating grants, subsidies and contributions                                                    | 11   | 270,000                     | 334,597                         | 231,310                     | 255,357              | 24,047              |                     |          |
| Fees and charges                                                                                 |      | 834,770                     | 834,770                         | 627,621                     | 571,962              | (55,659)            |                     |          |
| Interest revenue Other revenue                                                                   |      | 15,200<br>391,121           | 15,200<br>400,021               | 11,394<br>40,931            | 17,396<br>43,330     | 6,002               |                     |          |
| Other revenue                                                                                    | -    | 2,974,989                   | 3,048,486                       | 2,375,154                   | 2,348,094            | 2,399<br>(27,060)   |                     | •        |
| Expenditure from operating activities                                                            |      | 2,377,303                   | 3,040,400                       | 2,373,134                   | 2,340,034            | (27,000)            | (1.1470)            |          |
| Employee costs                                                                                   |      | (1,103,394)                 | (1,122,179)                     | (841,239)                   | (856,965)            | (15,726)            | (1.87%)             |          |
| Materials and contracts                                                                          |      | (1,242,492)                 | (1,263,058)                     | (963,510)                   | (856,048)            | 107,462             |                     |          |
| Utility charges                                                                                  |      | (41,200)                    | (41,200)                        | (30,816)                    | (41,702)             | (10,886)            | (35.33%)            | •        |
| Depreciation on non-current assets                                                               |      | (1,047,948)                 | (1,347,948)                     | (1,010,302)                 | (1,081,632)          | (71,330)            | (7.06%)             |          |
| Finance costs                                                                                    |      | (3,302)                     | (11,778)                        | (8,829)                     | (8,060)              | 769                 | 8.71%               |          |
| Insurance expenses                                                                               |      | (104,971)                   | (104,971)                       | (101,153)                   | (101,906)            | (753)               | (0.74%)             |          |
| Other expenditure                                                                                |      | (32,500)                    | (32,500)                        | (24,375)                    | (41,180)             | (16,805)            | (68.95%)            | •        |
|                                                                                                  |      | (3,575,807)                 | (3,923,634)                     | (2,980,224)                 | (2,987,494)          | (7,270)             | 0.24%               |          |
| Non-cash amounts evaluded from enerating activities                                              | 1/-\ | 1 052 077                   | 1 252 077                       | 1 015 421                   | 1 001 010            | 66.070              | 5.540/              |          |
| Non-cash amounts excluded from operating activities  Amount attributable to operating activities | 1(a) | 1,053,077<br><b>452,259</b> | 1,353,077<br><b>477,929</b>     | 1,015,431<br><b>410,361</b> | 1,081,810<br>442,411 | 66,379<br>32,050    |                     | •        |
| Amount attributable to operating activities                                                      |      | 432,233                     | 477,323                         | 410,301                     | 772,711              | 32,030              | 7.8170              |          |
| INVESTING ACTIVITIES                                                                             |      |                             |                                 |                             |                      |                     |                     |          |
| Inflows from investing activities                                                                |      |                             |                                 |                             |                      |                     |                     |          |
| Proceeds from capital grants, subsidies and contributions                                        | 12   | 3,535,296                   | 3,454,550                       | 1,322,057                   | 1,153,320            | (168,737)           | (12.76%)            | ▼        |
|                                                                                                  |      | 3,535,296                   | 3,454,550                       | 1,322,057                   | 1,153,320            | (168,737)           | (12.76%)            | •        |
| Outflows from investing activities                                                               |      |                             |                                 |                             |                      |                     |                     |          |
| Payments for inventories, property, plant and equipment and infrastructure                       | 6    | (3,855,368)                 | (3,782,261)                     | (1,638,813)                 | (1,695,413)          | (56,600)            | (3.45%)             |          |
|                                                                                                  | _    | (3,855,368)                 | (3,782,261)                     | (1,638,813)                 | (1,695,413)          | (56,600)            | 3.45%               | •        |
| Amount attributable to investing activities                                                      |      | (320,072)                   | (327,711)                       | (316,756)                   | (542,093)            | (225,337)           | 71.14%              |          |
| FINANCING ACTIVITIES                                                                             |      |                             |                                 |                             |                      |                     |                     |          |
| Inflows from financing activities                                                                |      |                             |                                 |                             |                      |                     |                     |          |
| Transfer from reserves                                                                           | 9    | 0                           | 50,000                          | 50,000                      | 0                    | (50,000)            | (100.00%)           | •        |
|                                                                                                  | _    | 0                           | 50,000                          | 50,000                      | 0                    | (50,000)            | (100.00%)           | •        |
|                                                                                                  |      |                             |                                 |                             |                      |                     |                     |          |
| Outflows from financing activities                                                               | _    |                             |                                 |                             | <b></b>              |                     |                     |          |
| Repayment of borrowings                                                                          | 7    | (4,570)                     | (4,570)                         | 0                           | (3,006)              | (3,006)             |                     |          |
| Payments for principal portion of lease liabilities                                              | 8    | (272.070)                   | (29,658)                        | (22,248)                    | (21,619)             | 629                 | 2.83%               |          |
| Transfer to reserves                                                                             | 9 -  | (373,878)                   | (373,878)                       | (22.248)                    | (5,775)              | (5,775)             | 0.00%               | •        |
| Amount attributable to financing activities                                                      | -    | (378,448)<br>(378,448)      | (408,106)<br>( <b>358,106</b> ) | (22,248)<br><b>27,752</b>   | (30,400)             | (8,152)<br>(58,152) | 36.64%<br>(209.54%) |          |
| Amount attributable to initiality activities                                                     |      | (370,440)                   | (330,130)                       | 27,732                      | (30,400)             | (30,132)            | (203.3470)          | ·        |
| MOVEMENT IN SURPLUS OR DEFICIT                                                                   |      |                             |                                 |                             |                      |                     |                     |          |
| Surplus or deficit at the start of the financial year                                            | 1(c) | 246,261                     | 232,754                         | 232,754                     | 232,754              | 0                   | 0.00%               |          |
| Amount attributable to operating activities                                                      | . ,  | 452,259                     | 477,929                         | 410,361                     | 442,411              | 32,050              |                     |          |
|                                                                                                  |      | 432,233                     | 1,,,525                         | 110,001                     | ,                    |                     |                     |          |
| Amount attributable to investing activities                                                      |      | (320,072)                   | (327,711)                       | (316,756)                   | (542,093)            | (225,337)           |                     |          |
| · -                                                                                              |      |                             |                                 |                             |                      |                     |                     | <b>~</b> |