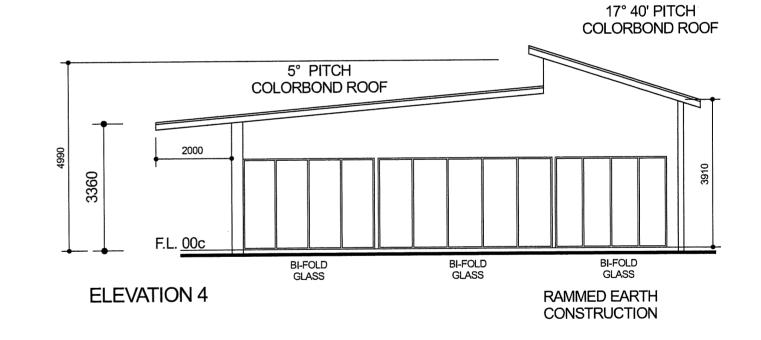

D FLOOR D3354\_Wandering ADDRESS: Date: Description: Drawn By: Dingo Drafting 1/6/2023 PRELIM DRAWINGS RH LOT 948 RH 22/2/2024 DRAWINGS 01 **FULL FLOOR PLAN** MORAMOCKINING ROAD WANDERING CLIENT: DISSANAYAKE ENERGY RATING NOTE: Mob. 0405 431 134 E-mail: <u>dingodrafting@westnet.com.au</u> DRAWINGS FOR PROPOSED: R4 CEILING INSULATION THROUGHOUT HOME (EXCLUDING VERANDAHS AND EAVES WITH ANTICON OVER ROOF FRAME 2 OF 5 © THIS DRAWING REMAINS THE PROPERTY OF DINGO DRAFTING PTY.LTD SCALE 1:150

ONE OFF

AND MUST NOT BE COPIED OR RETAINED WITHOUT PERMISSION.

SUB-CONTRACTORS NOTE

4. ALL DIMENSIONS ARE TO BE

VERIFIED ON SITE,



# EXISTING SHED EXISTING DECK COLORBOND ROOF RAMMED EARTH CONSTRUCTION RAMMED EARTH CONSTRUCTION RAMMED EARTH CONSTRUCTION RAMMED EARTH CONSTRUCTION



**ELEVATION 1** 



| G 6 1