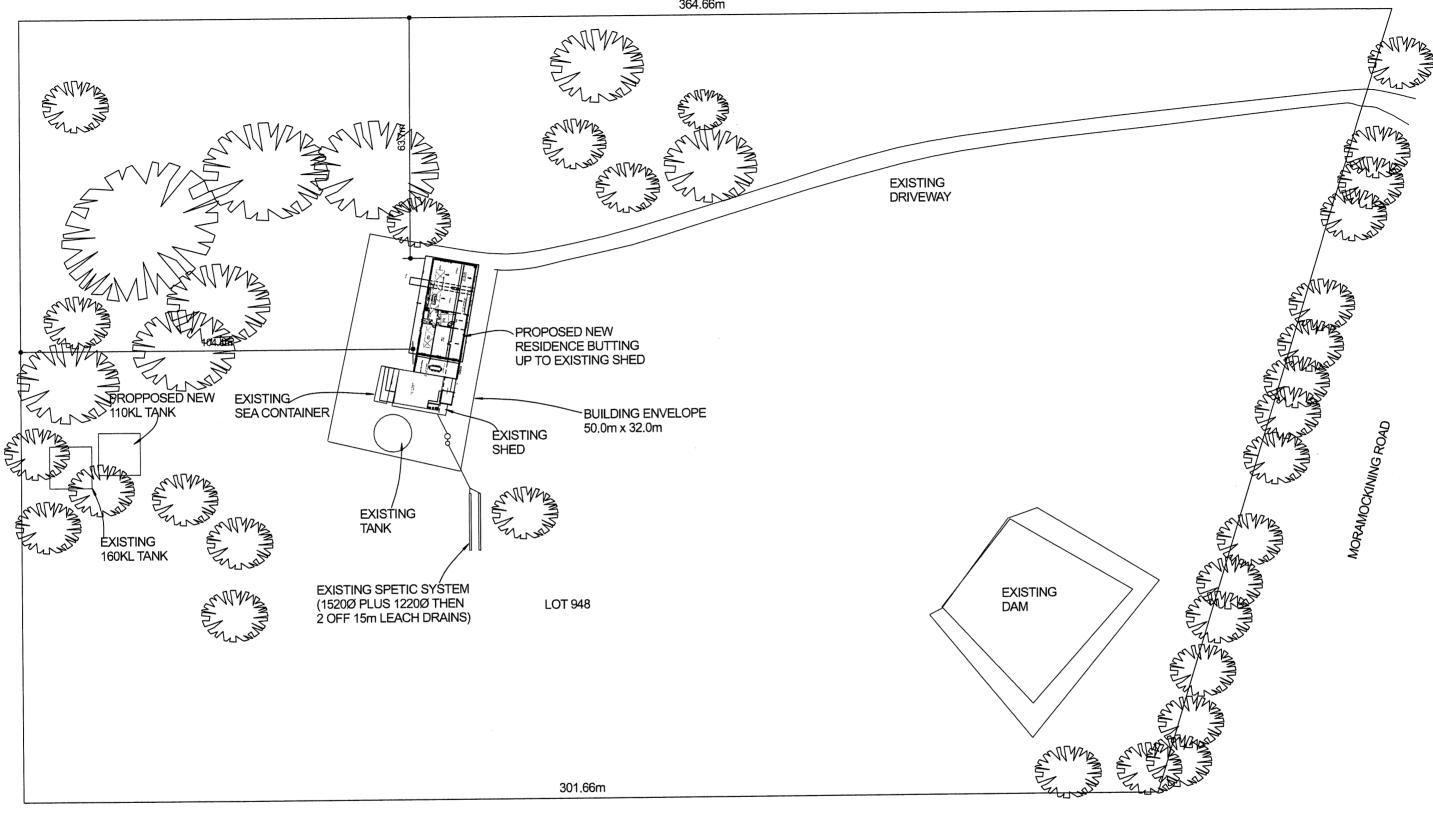

advice is provided:
  - (a) The separation of the proposed residence to the existing Class 10a structure is acceptable whilst unroofed.
  - (b) The building application must provide energy efficiency and ventilation documentation.
  - (c) Construction is to be in accordance with the Building Code of Australia / National Construction Code requirements.
  - (d) It is suggested that the applicant seeks the services of a practicing building surveyor and lodges a "certified application" due to the proposed rammed earth construction.
- 2. In relation to Condition 5, the applicant is to demonstrate that the existing approved septic system is sufficient to service the proposed dwelling.

Carried 7/0

For: Cr Turton, Cr Little, Cr Cowan, Cr Hansen, Cr Jennings, Cr Price, Cr Watts.

Against: Nil







SMOKE ALARMS SHALL BE HARD WIRED SMOKE ALARMS SHALL BE HARD SA AND INSTALLED TO COMPLY TO 1. ALL DIMENSIONS STATED ON THIS DRAWING **ROOF PLUMBERS NOTE** AS3786-2014 SMOKE ALARMS RELATE TO WALLFRAME SETOUT ONLY. 1. FINAL POSITIONS OF RAIN 2. NO ALLOWANCE IS MADE FOR THE ADDITION WATER PIPES TO BE DETERMINED OF LININGS OR WALL FINISH WHERE THESE APPLY. CARE SHOULD BE TAKEN TO INCLUDE ON SITE SUCH ALLOWANCES IN CALCULATION OF 2. ALL DOWNPIPES TO BE CONNECTED 39595 OVERALL CLEARANCE REQUIRED FOR FUTURE FITTINGS. TO RAINWATER TANKS 90 | 975 | 90 2910 12900 3, ALL GLAZING TO BE SP10 THROUGHOUT 8000 90 5000 90 **CEILING FIXER NOTE** 12900 150 90 90 8000 5000 1. CEILINGS 3000 TO FLOOR UNLESS 6000 1450 , 1150 900, 900, 1450 2200 2250 1725 1800 10620 NOTED OTHERWISE 9000 30445 existing retainin