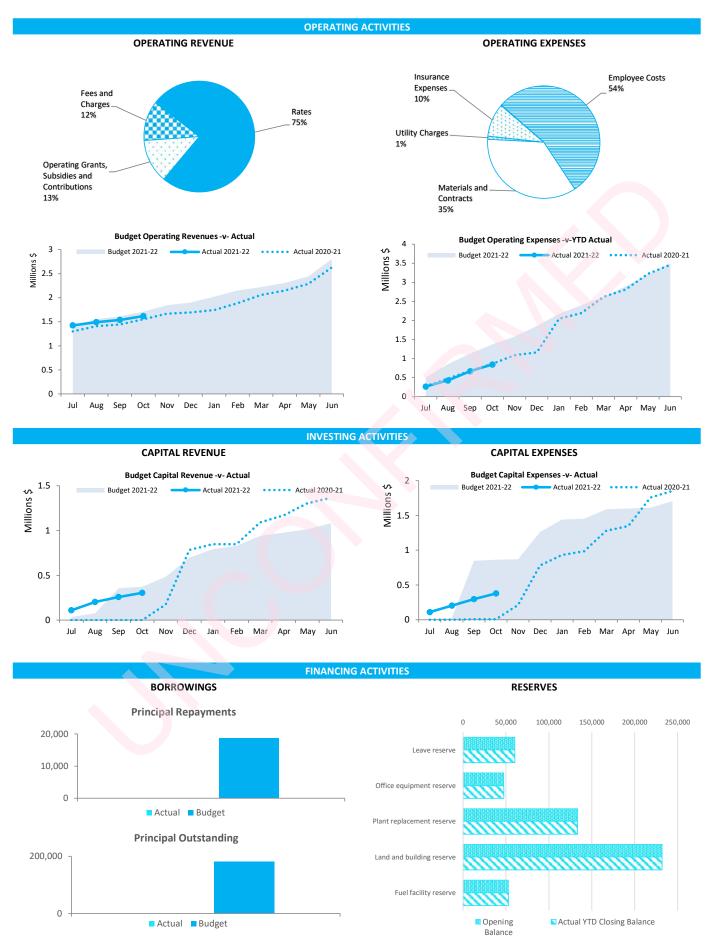

| 13 |
| Note 6       | Rate Revenue                                | 14 |
| Note 7       | Disposal of Assets                          | 15 |
| Note 8       | Capital Acquisitions                        | 16 |
| Note 9       | Borrowings                                  | 18 |
| Note 10      | Cash Reserves                               | 19 |
| Note 11      | Other Current Liabilities                   | 20 |
| Note 12      | Operating grants and contributions          | 21 |
| Note 13      | Non operating grants and contributions      | 22 |
| Note 14      | Budget Amendments                           | 23 |
| Note 15      | Explanation of Material Variances           | 24 |

#### MONTHLY FINANCIAL REPORT FOR THE PERIOD ENDED 31 OCTOBER 2021

# **SUMMARY INFORMATION - GRAPHS**



This information is to be read in conjunction with the accompanying Financial Statements and Notes.

# MONTHLY FINANCIAL REPORT

## FOR THE PERIOD ENDED 31 OCTOBER 2021

## **EXECUTIVE SUMMARY**

|                                                                                    |                                                                              | Funding su                   | ırplus / (deficit                         | :)                    |                    |                             |                      |                        |
|------------------------------------------------------------------------------------|------------------------------------------------------------------------------|------------------------------|------------------------------------------