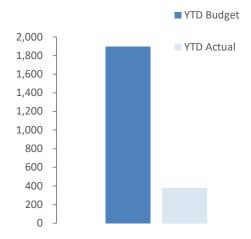

recognised at cost. Cost is determined as the fair value of the assets given as consideration plus costs incidental to the acquisition. For assets acquired at no cost or for nominal consideration, cost is determined as fair value at the date of acquisition. The cost of non-current assets constructed by the local government includes the cost of all materials used in the construction, direct labour on the project and an appropriate proportion of variable and fixed overhead. Certain asset classes may be revalued on a regular basis such that the carrying values are not materially different from fair value. Assets carried at fair value are to be revalued with sufficient regularity to ensure the carrying amount does not differ materially from that determined using fair value at reporting date.



## NOTES TO THE STATEMENT OF FINANCIAL ACTIVITY FOR THE PERIOD ENDED 31 OCTOBER 2021

**INVESTING ACTIVITIES NOTE 8 CAPITAL ACQUISITIONS (CONTINUED)** 

Capital expenditure total

Level of completion indicators



|      | Level of completion indica | tor, please see table at the end of this note for further detail. | Ame<br>Current | ended<br>Year to Date | Year to Date | Variance     |
|------|----------------------------|-------------------------------------------------------------------|----------------|-----------------------|--------------|--------------|
|      |                            | Account Description                                               | Budget         | Budget                | Actual       | (Under)/Over |
|      | Capital Expenditure        |