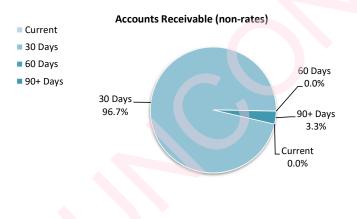

|         |         |          |         |

Amounts shown above include GST (where applicable)

### **KEY INFORMATION**

Trade and other receivables include amounts due from ratepayers for unpaid rates and service charges and other amounts due from third parties for goods sold and services performed in the ordinary course of business. Receivables expected to be collected within 12 months of the end of the reporting period are classified as current assets. All other receivables are classified as non-current assets. Collectability of trade and other receivables is reviewed on an ongoing basis. Debts that are known to be uncollectible are written off when identified. An allowance for impairment of receivables is raised when there is objective evidence that they will not be collectible.



# 18 November 2021 OPERATING ACTIVITIES

# NOTE 3 RECEIVABLES

18 November 2021

### NOTES TO THE STATEMENT OF FINANCIAL ACTIVITY

## FOR THE PERIOD ENDED 31 OCTOBER 2021

# NOTE 4 OTHER CURRENT ASSETS

|                                                    | Opening<br>Balance | Asset<br>Increase | Asset<br>Reduction | Closing<br>Balance |
|----------------------------------------------------|--------------------|-------------------|--------------------|--------------------|
| Other current assets                               | 1 July 2021        |                   |                    | 31 October 2021    |
|                                                    | \$                 | \$                | \$                 | \$                 |
| Inventory