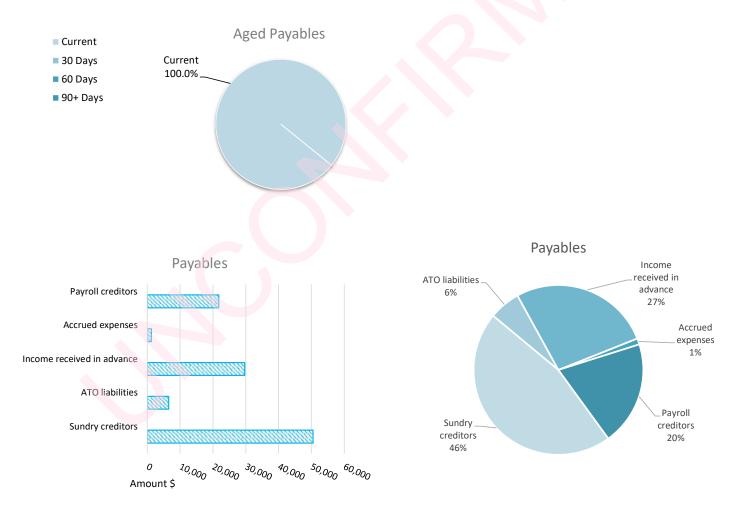

|                   |          |         |         |          | 1,250   |
| Payroll creditors                  |                   |          |         |         |          | 21,816  |
| Total payables general outstanding |                   |          |         |         |          | 109,781 |
| Amounts shown above include GST    | (where applicable | )        |         |         |          |         |

#### **KEY INFORMATION**

Trade and other payables represent liabilities for goods and services provided to the Shire that are unpaid and arise when the Shire becomes obliged to make future payments in respect of the purchase of these goods and services. The amounts are unsecured, are recognised as a current liability and are normally paid within 30 days of recognition.



#### Shire of Wandering

### NOTES TO THE STATEMENT OF FINANCIAL ACTIVITY FOR THE PERIOD ENDED 31 OCTOBER 2021

## OPERATING ACTIVITIES NOTE 6 RATE REVENUE

| General rate revenue      |            |            | Budget YTD Actual |           |         |      |                         |           |         |       |           |
|---------------------------|------------|------------|-------------------|-----------|---------|------|-------------------------|-----------|---------|-------|-----------|
|                           | Rate in    | Number of  | Rateable          | Rate      | Interim | Back | Total                   | Rate      | Interim | Back  | Total     |
|                           | \$ (cents) | Properties | Value             | Revenue   | Rate    | Rate | Revenue