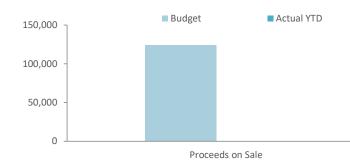

|        |          |          |            |        |
|            | Transport              |          |          |        |        |          |          |            |        |
|            | Isuzu Giga Prime Mover | 60,000   | 60,000   | 0      | 0      | 0        | 0        | 0          | 0      |
|            | QE Pajero Sports GLX   | 23,500   | 27,000   | 3,500  | 0      | 0        | 0        | 0          | 0      |
|            | Holden Trail blazer    | 24,000   | 35,000   | 11,000 | 0      | 0        | 0        | 0          | 0      |
|            | Hustler Mower          | 1,800    | 2,000    | 200    | 0      | 0        | 0        | 0          | 0      |
|            |                        | 109,300  | 124,000  | 14,700 | 0      | 0        | 0        | 0          | 0      |



Please refer to the compilation report

. .

**Fhousands** 

# NOTES TO THE STATEMENT OF FINANCIAL ACTIVITY FOR THE PERIOD ENDED 31 OCTOBER 2021

# INVESTING ACTIVITIES NOTE 8 CAPITAL ACQUISITIONS

|                                   | Amen      | Amended    |            |                        |  |  |  |  |
|-----------------------------------|-----------|------------|------------|------------------------|--|--|--|--|
| Capital acquisitions              | Budget    | YTD Budget | YTD Actual | YTD Actual<br>Variance |  |  |  |  |
|                                   | \$        | \$         | \$         | \$                     |  |  |  |  |
| Land & Buildings                  | 322,245   | 44,312     | 248,032    | 203,720                |  |  |  |  |
| Furniture & Equipment