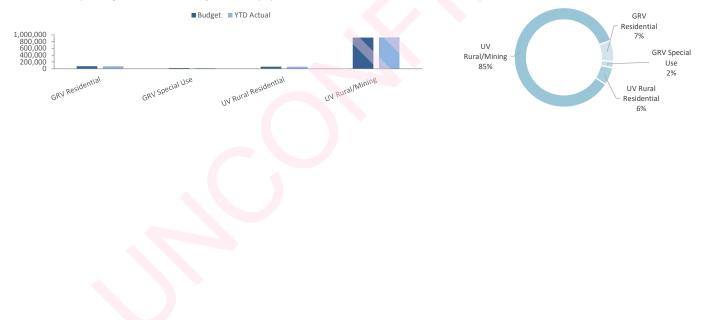

|           |         |      | 1,208,054               |           |         |       | 1,208,515 |
|                           |            |            |                   |           |         |      |                         |           |         |       |           |

#### **KEY INFORMATION**

Prepaid rates are, until the taxable event for the rates has occurred, refundable at the request of the ratepayer. Rates received in advance give rise to a financial liability. On 1 July 2021 the prepaid rates were recognised as a financial asset and a related amount was recognised as a financial liability and no income was recognised. When the taxable event occurs the financial liability is extinguished and income recognised for the prepaid rates that have not been refunded.



# 18 November 2021 OPERATING ACTIVITIES NOTE 7 DISPOSAL OF ASSETS

|            |                        |          |          | Budget |        |          |          | YTD Actual |        |
|------------|------------------------|----------|----------|--------|--------|----------|----------|------------|--------|
|            |                        | Net Book |          |        |        | Net Book |          |            |        |
| Asset Ref. | Asset description      | Value    | Proceeds | Profit | (Loss) | Value    | Proceeds | Profit     | (Loss) |
|            |                        | \$       | \$       | \$     | \$     | \$       | \$       | \$         | \$     |
|            | Plant and equipment    |          |          |        |        |          |          |