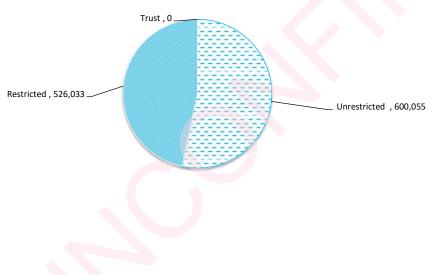

nal maturities of three months or less that are readily convertible to known amounts of cash and which are subject to an insignificant risk of changes in value and bank overdrafts. Bank overdrafts are reported as short term borrowings in current liabilities in the statement of net current assets.

The local government classifies financial assets at amortised cost if both of the following criteria are met:

- the asset is held within a business model whose objective is to collect the contractual cashflows, and
- the contractual terms give rise to cash flows that are solely payments of principal and interest.

Financial assets at amortised cost held with registered financial institutions are listed in this note other financial assets at amortised cost are provided in Note 4 - Other assets.



NOTES TO THE STATEMENT OF FINANCIAL ACTIVITY

#### FOR THE PERIOD ENDED 31 OCTOBER 2021





Jul Aug Sep Oct Nov Dec Jan Feb Mar Apr May Jun

| Receivables - general                             | Credit |   | Current | 30 Days | 60 Days | 90+ Days | Total   |
|---------------------------------------------------|--------|---|---------|---------|---------|----------|---------|
|                                                   | \$     |   | \$      | \$      | \$      | \$       | \$      |
| Receivables - general                             |        | 0 | 0       | 127,931 | 56      | 4,367    | 132,354 |
| Percentage                                        |        |   | 0%      | 96.7%   | 0%      | 3.3%     |         |
| Balance per trial balance                         |        |   |