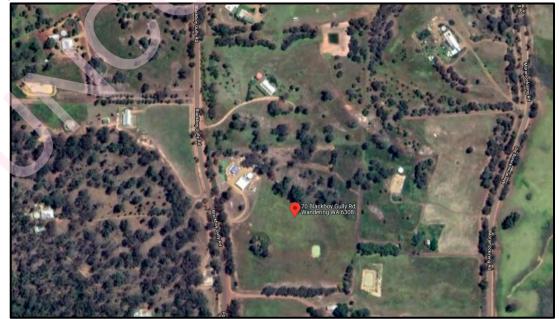

The site and surrounding lots within the locality are all zoned Rural-Residential and are of a similar lot size. Existing development on these lots typically comprises a single dwelling on each respective lot with an associated outbuilding and water tank. Aside from these features and an existing gravel driveway which provides access to the main portion of the property, the subject site is otherwise absent of any other development. Refer to Figure 1 below.

Figure 1: Aerial imagery with cadastral overlay of subject site and surrounds (Source: Google Earth 2021)