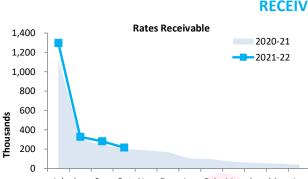

and which are subject to an insignificant risk of changes in value and bank overdrafts. Bank overdrafts are reported as short term borrowings in current liabilities in the statement of net current assets.

The local government classifies financial assets at amortised cost if both of the following criteria are met:

- the asset is held within a business model whose objective is to collect the contractual cashflows, and
- the contractual terms give rise to cash flows that are solely payments of principal and interest.

Financial assets at amortised cost held with registered financial institutions are listed in this note other financial assets at amortised cost are provided in Note 4 - Other assets.



NOTES TO THE STATEMENT OF FINANCIAL ACTIVITY

#### FOR THE PERIOD ENDED 31 OCTOBER 2021





Jul Aug Sep Oct Nov Dec Jan Feb Mar Apr May Jun

| Receivables - general                             | Credit |   | Current | 30 Days | 60 Days | 90+ Days | Total   |
|---------------------------------------------------|--------|---|---------|---------|---------|----------|---------|
|                                                   | \$     |   | \$      | \$      | \$      | \$       | \$      |
| Receivables - general                             |        | 0 | 0       | 127,931 | 56      | 4,367    | 132,354 |
| Percentage                                        |        |   | 0%      | 96.7%   | 0%      | 3.3%     |         |
| Balance per trial balance                         |        |   |         |         |         |          |         |
| Sundry receivable