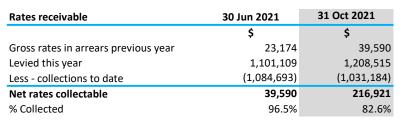

h and which are subject to an insignificant risk of changes in value and bank overdrafts. Bank overdrafts are reported as short term borrowings in current liabilities in the statement of net current assets.

The local government classifies financial assets at amortised cost if both of the following criteria are met:

- the asset is held within a business model whose objective is to collect the contractual cashflows, and
- the contractual terms give rise to cash flows that are solely payments of principal and interest.

Financial assets at amortised cost held with registered financial institutions are listed in this note other financial assets at amortised cost are provided in Note 4 - Other assets.



NOTES TO THE STATEMENT OF FINANCIAL ACTIVITY

#### FOR THE PERIOD ENDED 31 OCTOBER 2021





Jul Aug Sep Oct Nov Dec Jan Feb Mar Apr May Jun

| Receivables - general                             | Credit |   | Current | 30 Days | 60 Days | 90+ Days | Total   |
|---------------------------------------------------|--------|---|---------|---------|---------|----------|---------|
|                                                   | \$     |   | \$      | \$      | \$      | \$       | \$      |
| Receivables - general                             |        | 0 | 0       | 127,931 | 56      | 4,367    | 132,354 |
| Percentage                                        |        |   | 0%      | 96.7%   | 0%      | 3.3%     |         |
| Balance per trial balance                         |        |   |         |         |         |          |         |
| Sundry receivable