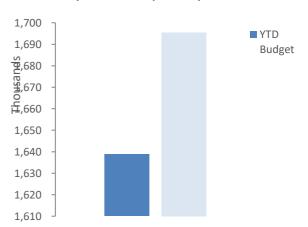

#### **SUMMARY INFORMATION - GRAPHS**

This information is to be read in conjunction with the accompanying Financial Statements and Notes.

|                                                                            | Ref  | Adopted<br>Annual<br>Budget     | Amended<br>Annual Budget        | YTD<br>Budget             | YTD<br>Actual    | Variance<br>\$    | Variance<br>%   | Var.                                |
|----------------------------------------------------------------------------|------|---------------------------------|---------------------------------|---------------------------|------------------|-------------------|-----------------|-------------------------------------|
|                                                                            | Note | (a)                             | (d)                             | (b)                       | (c)              | (c) - (b)         | ((c) - (b))/(b) | $\blacktriangle \blacktriangledown$ |
|                                                                            |      | \$                              | \$                              | \$                        | \$               | \$                | %               |                                     |
| OPERATING ACTIVITIES                                                       |      |                                 |                                 |                           |                  |                   |                 |                                     |
| Revenue from operating activities                                          |      |                                 |                                 |                           |                  |                   |                 |                                     |
| Rates                                                                      | 11   | 1,463,898                       |                                 | 1,463,898                 | 1,460,048        | (3,850)           |                 |                                     |
| Operating grants, subsidies and contributions                              | 11   | 270,000                         | •                               | 231,310                   | 255,357          | 24,047            |                 |                                     |
| Fees and charges                                                           |      | 834,770                         | ·                               | 627,621                   | 571,962          | (55,659)          |                 |                                     |
| Interest revenue Other revenue                                             |      | 15,200<br>391,121               |                                 | 11,394<br>40,931          | 17,396<br>43,330 | 6,002             |                 |                                     |
| Other revenue                                                              | -    | 2,974,989                       |                                 | 2,375,154                 | 2,348,094        | 2,399<br>(27,060) |                 |                                     |
| Expenditure from operating activities                                      |      | 2,374,303                       | 3,040,400                       | 2,373,134                 | 2,340,034        | (27,000)          | (1.1470)        |                                     |
| Employee costs                                                             |      | (1,103,394)                     | (1,122,179)                     | (841,239)                 | (856,965)        | (15,726)          | (1.87%)         |                                     |
| Materials and contracts                                                    |      | (1,242,492)                     |                                 | (963,510)                 | (856,048)        | 107,462           |                 |                                     |
| Utility charges                                                            |      | (41,200)                        |                                 | (30,816)                  | (41,702)         | (10,886)          | (35.33%)        | •                                   |
| Depreciation on non-current assets                                         |      | (1,047,948)                     | (1,347,948)                     | (1,010,302)               | (1,081,632)      | (71,330)          | (7.06%)         |                                     |
| Finance costs                                                              |      | (3,302)                         | (11,778)                        | (8,829)                   | (8,060)          | 769               | 8.71%           |                                     |
| Insurance expenses                                                         |      | (104,971)                       | (104,971)                       | (101,153)                 | (101,906)        | (753)             | (0.74%)         |                                     |
| Other expenditure                                                          |      | (32,500)                        | (32,500)                        | (24,375)                  | (41,180)         | (16,805)          | (68.95%)        | •                                   |
|                                                                            |      | (3,575,807)                     | (3,923,634)                     | (2,980,224)               | (2,987,494)      | (7,270)           | 0.24%           |                                     |
| New year and analysis and force an archive activities                      | 4/ ) | 4 052 077                       | 4 252 077                       | 4 045 424                 | 4 004 040        |                   |                 |                                     |
| Non-cash amounts excluded from operating activities                        | 1(a) | 1,053,077                       |                                 | 1,015,431                 | 1,081,810        | 66,379            |                 |                                     |
| Amount attributable to operating activities                                |      | 452,259                         | 477,929                         | 410,361                   | 442,411          | 32,050            | 7.81%           |                                     |
| INVESTING ACTIVITIES                                                       |      |                                 |                                 |                           |                  |                   |                 |                                     |
| Inflows from investing activities                                          |      |                                 |                                 |                           |                  |                   |                 |                                     |
| Proceeds from capital grants, subsidies and contributions                  | 12   | 3,535,296                       | 3,454,550                       | 1,322,057                 | 1,153,320        | (168,737)         | (12.76%)        | •                                   |
|                                                                            |      | 3,535,296                       | 3,454,550                       | 1,322,057                 | 1,153,320        | (168,737)         | (12.76%)        | •                                   |
| Outflows from investing activities                                         |      |                                 |                                 |                           |                  |                   |                 |                                     |
| Payments for inventories, property, plant and equipment and infrastructure | 6    | (3,855,368)                     | (3,782,261)                     | (1,638,813)               | (1,695,413)      | (56,600)          | (3.45%)         |                                     |
|                                                                            | _    | (3,855,368)                     | (3,782,261)                     | (1,638,813)               | (1,695,413)      | (56,600)          | 3.45%           | ı                                   |
| Amount attributable to investing activities                                |      | (320,072)                       | (327,711)                       | (316,756)                 | (542,093)        | (225,337)         | 71.14%          |                                     |
| FINANCING ACTIVITIES                                                       |      |                                 |                                 |                           |                  |                   |                 |                                     |
| Inflows from financing activities                                          |      |                                 |                                 |                           |                  |                   |                 |                                     |
| Transfer from reserves                                                     | 9    | 0                               | 50,000                          | 50,000                    | 0                | (50,000)          | (100.00%)       | •                                   |
|                                                                            | -    | 0                               | 50,000                          | 50,000                    | 0                | (50,000)          |                 | •                                   |
|                                                                            |      |                                 |                                 |                           |                  |                   |                 |                                     |
| Outflows from financing activities                                         |      |                                 |                                 |                           |                  |                   |                 |                                     |
| Repayment of borrowings                                                    | 7    | (4,570)                         |                                 | 0                         | (3,006)          | (3,006)           |                 |                                     |
| Payments for principal portion of lease liabilities                        | 8    | (272.070)                       | ( - / /                         | (22,248)                  | (21,619)         | 629               |                 |                                     |
| Transfer to reserves                                                       | 9 -  | (373,878)                       | (373,878)                       | (22.240)                  | (5,775)          | (5,775)           | 0.00%           |                                     |
| Amount attributable to financing activities                                |      | (378,448)<br>( <b>378,448</b> ) | (408,106)<br>( <b>358,106</b> ) | (22,248)<br><b>27,752</b> | (30,400)         | (8,152)           |                 | _                                   |
| Amount attributable to infancing activities                                |      | (370,440)                       | (338,100)                       | 27,732                    | (30,400)         | (58,152)          | (209.54%)       | •                                   |
| MOVEMENT IN SURPLUS OR DEFICIT                                             |      |                                 |                                 |                           |                  |                   |                 |                                     |
| Surplus or deficit at the start of the financial year                      | 1(c) | 246,261                         | 232,754                         | 232,754                   | 232,754          | 0                 | 0.00%           |                                     |
| Amount attributable to operating activities                                |      | 452,259                         | 477,929                         | 410,361                   | 442,411          | 32,050            | 7.81%           |                                     |
| Amount attributable to investing activities                                |      | (320,072)                       | (327,711)                       | (316,756)                 | (542,093)        | (225,337)         | 71.14%          |                                     |
| Amount attributable to financing activities                                |      | (378,448)                       | (358,106)                       | 27,752                    | (30,400)         | (58,152)          | (209.54%)       | ▼                                   |
| Surplus or deficit at the end of the financial year                        | 1(c) | (0)                             | 24,866                          | 354,111                   | 102,672          | (251,440)         | (71.01%)        | •                                   |