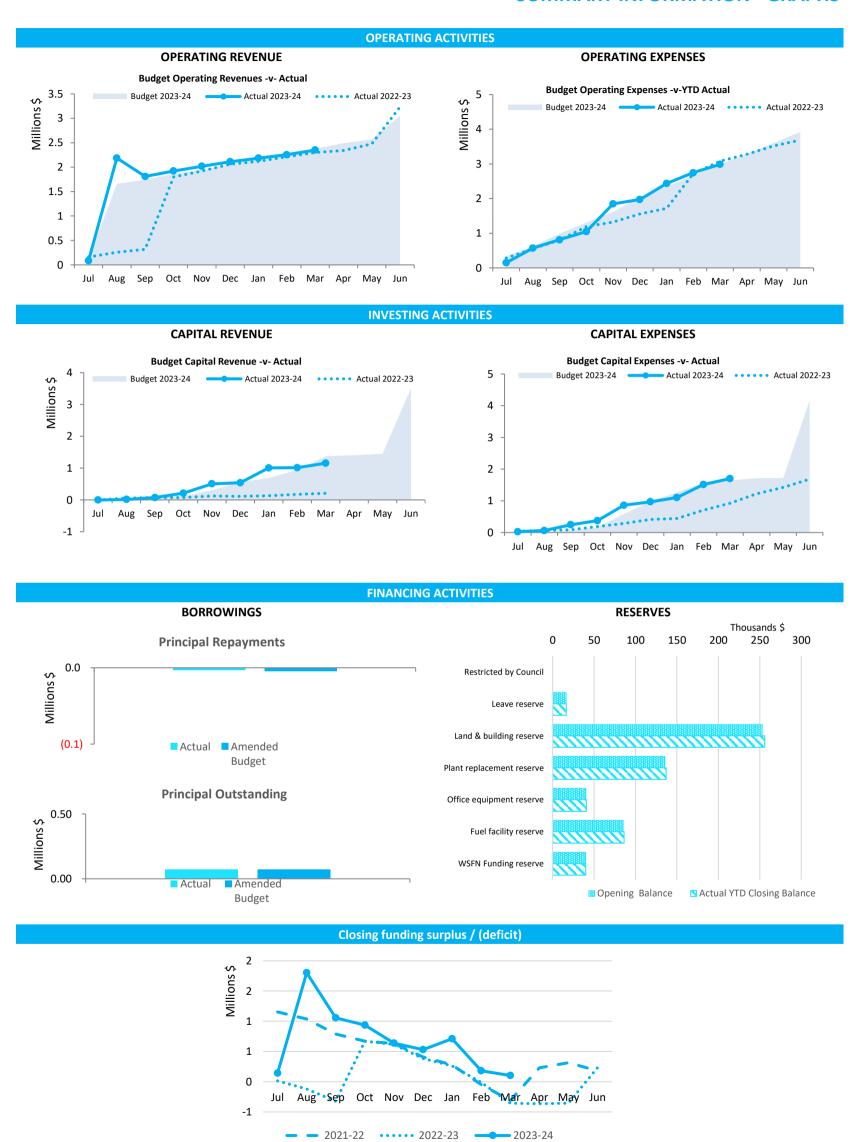

#### **SUMMARY INFORMATION - GRAPHS**

This information is to be read in conjunction with the accompanying Financial Statements and Notes.

|                                                                            | Ref  | Adopted<br>Annual<br>Budget     | Amended<br>Annual Budget        | YTD<br>Budget             | YTD<br>Actual    | Variance<br>\$    | Variance<br>%   | Var.                                |
|----------------------------------------------------------------------------|------|---------------------------------|---------------------------------|---------------------------|------------------|-------------------|-----------------|-------------------------------------|
|                                                                            | Note | (a)                             | (d)                             | (b)                       | (c)              | (c) - (b)         | ((c) - (b))/(b) | $\blacktriangle \blacktriangledown$ |
|                                                                            |      | \$                              | \$                              | \$                        | \$               | \$                | %               |                                     |
| OPERATING ACTIVITIES                                                       |      |                                 |                                 |                           |                  |                   |                 |                                     |
| Revenue from operating activities                                          |      |                                 |                                 |                           |                  |                   |                 |                                     |
| Rates                                                                      | 11   | 1,463,898                       |                                 | 1,463,898                 | 1,460,048        | (3,850)           |                 |                                     |
| Operating grants, subsidies and contributions                              | 11   | 270,000                         | •                               | 231,310                   | 255,357          | 24,047            |                 |                                     |
| Fees and charges                                                           |      | 834,770                         | ·                               | 627,621                   | 571,962          | (55,659)          |                 |                                     |
| Interest revenue Other revenue                                             |      | 15,200<br>391,121               |                                 | 11,394<br>40,931          | 17,396<br>43,330 | 6,002             |                 |                                     |
| Other revenue                                                              | -    | 2,974,989                       |                                 | 2,375,154                 | 2,348,094        | 2,399<br>(27,060) |                 |                                     |
| Expenditure from operating activities                                      |      | 2,374,303                       | 3,040,400                       | 2,373,134                 | 2,340,034        | (27,000)          | (1.1470)        |                                     |
| Employee costs                                                             |      | (1,103,394)                     | (1,122,179)                     | (841,239)                 | (856,965)        | (15,726)          | (1.87%)         |                                     |
| Materials and contracts                                                    |      | (1,242,492)                     |                                 | (963,510)                 | (856,048)        | 107,462           |                 |                                     |
| Utility charges                                                            |      | (41,200)                        |                                 | (30,816)                  | (41,702)         | (10,886)          | (35.33%)        | •                                   |
| Depreciation on non-current assets                                         |      | (1,047,948)                     | (1,347,948)                     | (1,010,302)               | (1,081,632)      | (71,330)          | (7.06%)         |                                     |
| Finance costs                                                              |      | (3,302)                         | (11,778)                        | (8,829)                   | (8,060)          | 769               | 8.71%           |                                     |
| Insurance expenses                                                         |      | (104,971)                       | (104,971)                       | (101,153)                 | (101,906)        | (753)             | (0.74%)         |                                     |
| Other expenditure                                                          |      | (32,500)                        | (32,500)                        | (24,375)                  | (41,180)         | (16,805)          | (68.95%)        | •                                   |
|                                                                            |      | (3,575,807)                     | (3,923,634)                     | (2,980,224)               | (2,987,494)      | (7,270)           | 0.24%           |                                     |
| New year and analysis and force an archive activities                      | 4/ ) | 4 052 077                       | 4 252 077                       | 4 045 424                 | 4 004 040        |                   |                 |                                     |
| Non-cash amounts excluded from operating activities                        | 1(a) | 1,053,077                       |                                 | 1,015,431                 | 1,081,810        | 66,379            |                 |                                     |
| Amount attributable to operating activities                                |      | 452,259                         | 477,929                         | 410,361                   | 442,411          | 32,050            | 7.81%           |                                     |
| INVESTING ACTIVITIES                                                       |      |                                 |                                 |                           |                  |                   |                 |                                     |
| Inflows from investing activities                                          |      |                                 |                                 |                           |                  |                   |                 |                                     |
| Proceeds from capital grants, subsidies and contributions                  | 12   | 3,535,296                       | 3,454,550                       | 1,322,057                 | 1,153,320        | (168,737)         | (12.76%)        | •                                   |
|                                                                            |      | 3,535,296                       | 3,454,550                       | 1,322,057                 | 1,153,320        | (168,737)         | (12.76%)        | •                                   |
| Outflows from investing activities                                         |      |                                 |                                 |                           |                  |                   |                 |                                     |
| Payments for inventories, property, plant and equipment and infrastructure | 6    | (3,855,368)                     | (3,782,261)                     | (1,638,813)               | (1,695,413)      | (56,600)          | (3.45%)         |                                     |
|                                                                            | _    | (3,855,368)                     | (3,782,261)                     | (1,638,813)               | (1,695,413)      | (56,600)          | 3.45%           | ı                                   |
| Amount attributable to investing activities                                |      | (320,072)                       | (327,711)                       | (316,756)                 | (542,093)        | (225,337)         | 71.14%          |                                     |
| FINANCING ACTIVITIES                                                       |      |                                 |                                 |                           |                  |                   |                 |                                     |
| Inflows from financing activities                                          |      |                                 |                                 |                           |                  |                   |                 |                                     |
| Transfer from reserves                                                     | 9    | 0                               | 50,000                          | 50,000                    | 0                | (50,000)          | (100.00%)       | •                                   |
|                                                                            | -    | 0                               | 50,000                          | 50,000                    | 0                | (50,000)          |                 | •                                   |
|                                                                            |      |                                 |                                 |                           |                  |                   |                 |                                     |
| Outflows from financing activities                                         |      |                                 |                                 |                           |                  |                   |                 |                                     |
| Repayment of borrowings                                                    | 7    | (4,570)                         |                                 | 0                         | (3,006)          | (3,006)           |                 |                                     |
| Payments for principal portion of lease liabilities                        | 8    | (272.070)                       | ( - / /                         | (22,248)                  | (21,619)         | 629               |                 |                                     |
| Transfer to reserves                                                       | 9 -  | (373,878)                       | (373,878)                       | (22.240)                  | (5,775)          | (5,775)           | 0.00%           |                                     |
| Amount attributable to financing activities                                |      | (378,448)<br>( <b>378,448</b> ) | (408,106)<br>( <b>358,106</b> ) | (22,248)<br><b>27,752</b> | (30,400)         | (8,152)           |                 | _                                   |
| Amount attributable to infancing activities                                |      | (370,440)                       | (338,100)                       | 27,732                    | (30,400)         | (58,152)          | (209.54%)       | •                                   |
| MOVEMENT IN SURPLUS OR DEFICIT                                             |      |                                 |                                 |                           |                  |                   |                 |                                     |
| Surplus or deficit at the start of the financial year                      | 1(c) | 246,261                         | 232,754                         | 232,754                   | 232,754          | 0                 | 0.00%           |                                     |
| Amount attributable to operating activities                                |      | 452,259                         | 477,929                         | 410,361                   | 442,411          | 32,050            | 7.81%           |                                     |
| Amount attributable to investing activities                                |      | (320,072)                       | (327,711)                       | (316,756)                 | (542,093)        | (225,337)         | 71.14%          |                                     |
| Amount attributable to financing activities                                |      | (378,448)                       | (358,106)                       | 27,752                    | (30,400)         | (58,152)          | (209.54%)       | ▼                                   |
| Surplus or deficit at the end of the financial year                        | 1(c) | (0)                             | 24,866                          | 354,111                   | 102,672          | (251,440)         | (71.01%)        | •                                   |

#### **KEY INFORMATION**

▲▼ Indicates a variance between Year to Date (YTD) Budget and YTD Actual data as per the adopted materiality threshold.

Refer to Note 2 for an explanation of the reasons for the variance.

This statement is to be read in conjunction with the accompanying Financial Statements and Notes.

|                                                                                                                                       | Note   | Adopted<br>Annual<br>Budget | Amended<br>Annual<br>Budget<br>(d) | YTD<br>Budget<br>(a) | YTD<br>Actual<br>(b)  | Var. \$<br>(b)-(a)    | Var. %<br>(b)-(a)/(a) | Var.     |
|---------------------------------------------------------------------------------------------------------------------------------------|--------|-----------------------------|------------------------------------|----------------------|-----------------------|-----------------------|-----------------------|----------|
|                                                                                                                                       |        | \$                          | \$                                 | \$                   | \$                    | \$                    | %                     |          |
| OPERATING ACTIVITIES                                                                                                                  |        |                             |                                    |                      |                       |                       |                       |          |
| Revenue from operating activities                                                                                                     |        |                             |                                    |                      |                       |                       |                       |          |
| Governance                                                                                                                            |        | 3,500                       | 3,500                              | 2,619                | 0                     | (2,619)               | (100.00%)             |          |
| General Purpose Funding - Rates                                                                                                       | 6      | 1,463,898                   | 1,463,898                          | 1,463,898            | 1,460,048             | (3,850)               | (0.26%)               |          |
| General Purpose Funding - Other                                                                                                       |        | 22,200                      | 52,112                             | 39,069               | 55,473                | 16,404                | 41.99%                |          |
| Law, Order and Public Safety                                                                                                          |        | 46,250                      | 46,250                             | 45,543               | 48,534                | 2,991                 | 6.57%                 |          |
| Health                                                                                                                                |        | 2,500                       | 2,500                              | 2,369                | 343                   | (2,026)               | (85.51%)              |          |
| Education and Welfare                                                                                                                 |        | 0                           | 0                                  | 0                    | 0                     | 0                     | 0.00%                 |          |
| Housing Community Amonities                                                                                                           |        | 38,480                      | 38,480                             | 28,854               | 28,388                | (466)                 | (1.61%)               |          |
| Community Amenities Recreation and Culture                                                                                            |        | 58,500<br>2,420             | 58,500<br>2,420                    | 43,839<br>1,800      | 50,185<br>1,886       | 6,346                 | 14.47%<br>4.80%       |          |
| Transport                                                                                                                             |        | 116,500                     | 121,200                            | 66,350               | 71,619                | 86<br>5.360           | 4.80%<br>7.94%        |          |
| Economic Services                                                                                                                     |        | 818,120                     | 848,105                            | 631,251              | 598,319               | 5,269<br>(32,932)     | (5.22%)               |          |
| Other Property and Services                                                                                                           |        | 402,621                     | 411,521                            | 49,562               | 33,298                | (16,264)              | (32.81%)              |          |
| other Property and Services                                                                                                           | -      | 2,974,989                   | 3,048,486                          | 2,375,154            | 2,348,094             | (27,060)              | (1.14%)               | -        |
| Expenditure from operating activities                                                                                                 |        | _,_ , .,555                 | _,5, .55                           | _,_,_,_,             | _,,,                  | (=.,000)              | (===1/0)              |          |
| Governance                                                                                                                            |        | (216,291)                   | (216,291)                          | (166,367)            | (177,832)             | (11,465)              | (6.89%)               |          |
| General Purpose Funding                                                                                                               |        | (100,024)                   | (100,024)                          | (74,997)             | (69,762)              | 5,235                 | 6.98%                 |          |
| Law, Order and Public Safety                                                                                                          |        | (118,341)                   | (118,341)                          | (91,126)             | (118,097)             | (26,971)              | (29.60%)              | <b>V</b> |
| Health                                                                                                                                |        | (18,649)                    | (18,649)                           | (13,959)             | (12,312)              | 1,647                 | 11.80%                |          |
| Education and Welfare                                                                                                                 |        | (6,234)                     | (6,234)                            | (4,653)              | (4,643)               | 10                    | 0.21%                 |          |
| Housing                                                                                                                               |        | (49,921)                    | (53,521)                           | (40,878)             | (39,749)              | 1,129                 | 2.76%                 |          |
| Community Amenities                                                                                                                   |        | (233,767)                   | (242,767)                          | (184,687)            | (217,103)             | (32,416)              | (17.55%)              | . 🔻      |
| Recreation and Culture                                                                                                                |        | (254,102)                   | (254,102)                          | (193,209)            | (226,445)             | (33,236)              | (17.20%)              | ▼        |
| Transport                                                                                                                             |        | (1,585,714)                 | (1,902,690)                        | (1,429,578)          | (1,390,637)           | 38,941                | 2.72%                 |          |
| Economic Services                                                                                                                     |        | (972,474)                   | (1,002,459)                        | (754,838)            | (748,557)             | 6,281                 | 0.83%                 | 1        |
| Other Property and Services                                                                                                           | _      | (20,290)                    | (8,556)                            | (25,932)             | 17,644                | 43,576                | 168.04%               | _ 🛦      |
|                                                                                                                                       |        | (3,575,807)                 | (3,923,634)                        | (2,980,224)          | (2,987,494)           | (7,270)               | (0.24%)               |          |
|                                                                                                                                       | 4( )   | 4 052 077                   | 4 252 077                          | 4 045 424            | 4 004 040             |                       |                       |          |
| Non-cash amounts excluded from operating activities                                                                                   | 1(a) _ | 1,053,077                   | 1,353,077                          | 1,015,431            | 1,081,810             | 66,379                | 6.54%                 | -        |
| Amount attributable to operating activities                                                                                           |        | 452,259                     | 477,929                            | 410,361              | 442,411               | 32,050                | 7.81%                 |          |
| INVESTING ACTIVITIES                                                                                                                  |        |                             |                                    |                      |                       |                       |                       |          |
| Inflows from investing activities                                                                                                     |        |                             |                                    |                      |                       |                       |                       |          |
| Proceeds from capital grants, subsidies and contributions                                                                             | 12     | 3,535,296                   | 3,454,550                          | 1,322,057            | 1,153,320             | (168,737)             | (12.76%)              | _        |
| Proceeds from Disposal of Assets                                                                                                      | 5      | 0                           | 0                                  | 0                    | 0                     | (100,737)             | 0.00%                 |          |
| Proceeds from financial assets at amortised cost - self supporting loans                                                              | 7      | 0                           | 0                                  | 0                    | 0                     | 0                     | 0.00%                 |          |
|                                                                                                                                       | -      | 3,535,296                   | 3,454,550                          | 1,322,057            | 1,153,320             | (168,737)             | (12.76%)              | _        |
| Outflows from investing activities                                                                                                    |        | , ,                         | , ,                                | , ,                  |                       | , , ,                 | , ,                   |          |
| Payments for financial assets at amortised cost - self supporting loans                                                               | 7      | 0                           | 0                                  | 0                    | 0                     | 0                     | 0.00%                 | ,        |
| Payments for inventories, property, plant and equipment and infrastructure                                                            | 6      | (3,855,368)                 | (3,782,261)                        | (1,638,813)          | (1,695,413)           | (56,600)              | (3.45%)               |          |
|                                                                                                                                       |        | (3,855,368)                 | (3,782,261)                        | (1,638,813)          | (1,695,413)           | (56,600)              | (3.45%)               | _        |
| Amount attributable to investing activities                                                                                           | ;      | (320,072)                   | (327,711)                          | (316,756)            | (542,093)             | (225,337)             | 71.14%                |          |
|                                                                                                                                       |        |                             |                                    |                      |                       |                       |                       |          |
| FINANCING ACTIVITIES                                                                                                                  |        |                             |                                    |                      |                       |                       |                       |          |
| Inflows from financing activities                                                                                                     |        |                             |                                    |                      |                       |                       |                       |          |
| Proceeds from New Debentures                                                                                                          | 7      | 0                           | 0                                  | 0                    | 0                     | 0                     | 0.00%                 |          |
| Transfer from Reserves                                                                                                                | 9      | 0                           | 50,000                             | 50,000               | 0                     | (50,000)              | (100.00%)             |          |
| Transfer from Restricted Cash - Other                                                                                                 | _      | 0                           | 0                                  | 0                    | 0                     | 0                     | 0.00%                 | -        |
| Outflows from fine value activities                                                                                                   |        | 0                           | 50,000                             | 50,000               | 0                     | (50,000)              | (100.00%)             | •        |
| Outflows from financing activities                                                                                                    | 0      | •                           | (30 (50)                           | (22.240)             | (24.640)              |                       |                       |          |
| Payments for principal portion of lease liabilities Repayment of Debentures                                                           | 8<br>7 | 0<br>(4.570)                | (29,658)<br>(4,570)                | (22,248)             | <b>(21,619)</b>       | 629                   | 2.83%                 |          |
| Transfer to Reserves                                                                                                                  | ,<br>9 | (4,570)<br>(373,878)        | (4,570)<br>(373,878)               | 0                    | (3,006)<br>(5,775)    | (3,006)               | 0.00%<br>0.00%        |          |
| Transfer to Reserves  Transfer to Restricted Cash - Other                                                                             | Э      | (3/3,8/8)                   | (373,878)<br>0                     | 0                    | <b>(5,775)</b><br>0   | (5,775)<br>0          | 0.00%                 |          |
| Transfer to Restricted Gusti. Other                                                                                                   | -      | (378,448)                   | (408,106)                          | (22,248)             | (30,400)              | (8,152)               | (36.64%)              | -        |
| Amount attributable to financing activities                                                                                           | -      | (378,448)                   | (358,106)                          | 27,752               | (30,400)              | (58,152)              | (209.54%)             | -        |
| MOVEMENT IN SURPLUS OR DEFICIT                                                                                                        |        |                             |                                    |                      |                       |                       |                       |          |
| Surplus or deficit at the start of the financial year                                                                                 | 1      | 246,261                     | 232,754                            | 232,754              | 232,754               | 0                     | 0.00%                 |          |
|                                                                                                                                       | _      |                             | 477,929                            | 410,361              | 442,411               | 32,050                | 7.81%                 |          |
| Amount attributable to operating activities                                                                                           |        | 47/ / 79                    |                                    |                      |                       |                       |                       |          |
| Amount attributable to operating activities  Amount attributable to investing activities                                              |        | 452,259<br>(320.072)        |                                    |                      |                       |                       |                       |          |
| Amount attributable to operating activities  Amount attributable to investing activities  Amount attributable to financing activities |        | (320,072)<br>(378,448)      | (327,711)<br>(358,106)             | (316,756)<br>27,752  | (542,093)<br>(30,400) | (225,337)<br>(58,152) | 71.14%<br>(209.54%)   | ,        |

### **KEY INFORMATION**

▲▼ Indicates a variance between Year to Date (YTD) Budget and YTD Actual data as per the adopted materiality threshold.

Refer to Note 15 for an explanation of the reasons for the variance.

The material variance adopted by Council for the 2022/23 year is \$10,000 and 10%.

This statement is to be read in conjunction with the accompanying Financial Statements and notes.