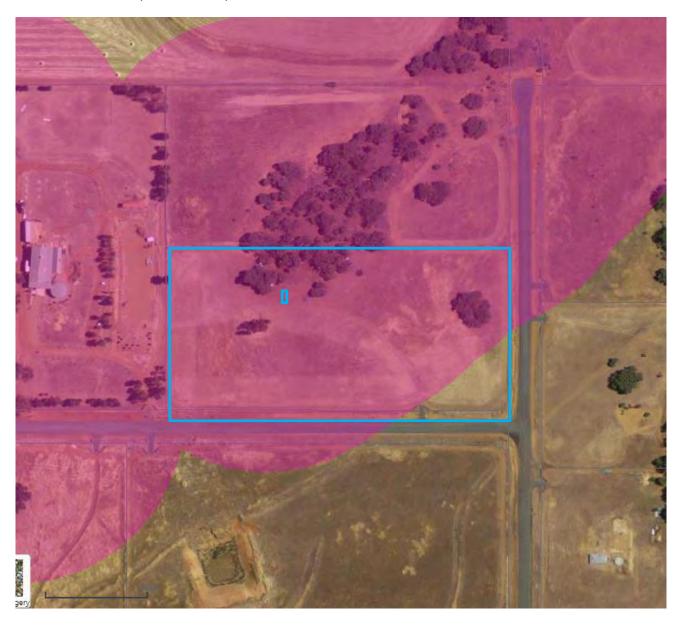

#### **Summary:**

Council is requested to consider funding applications for the 2022/23 Community Financial Grants Program.

#### Background:

The Shire's Community Grant Scheme provides financial assistance to community groups to build an engaged and vibrant community that delivers benefits to the local community and the local economy. Funds are available for projects or events which benefit the local community. Applications have been invited from eligible organisations and fall into two categories – Major Community Grants (Over \$2,000) and Minor Community Grants (up to \$2,000). In-kind services and volunteer labour are eligible components of the total project costs. Successful projects will have clearly identified and evidenced the need for the project. Funding is for undertaking projects and programs within the Shire of Wandering or that provide benefit to residents and visitors of the Shire of Wandering.

#### Comment:

The Community Grants Scheme began on 1 July 2022 and closed on 1 August 2022. Three applications were received. A summary of the application is as follows.

| Applicant                            | Project                                                                                       | Requested<br>Funding<br>Amount | In Kind<br>Support<br>Requested?                                                                               |
|--------------------------------------|-----------------------------------------------------------------------------------------------|--------------------------------|----------------------------------------------------------------------------------------------------------------|
| Wandering Camp Out<br>Weekend (WCOW) | Traffic control from Friday 21 to Sunday 23 October (inclusive) and a traffic management plan | Nil                            | Yes – Estimated Costs Traffic Plan \$1000 Staff Cost \$250 Note: Shire has already approved in Feb.2022 \$2000 |
| Wandering CWA                        | Colorbond fence for back yard of building to replace the wire fence currently there           | \$1,390                        | Yes –<br>Estimated<br>\$3000 to<br>remove and<br>install fence                                                 |