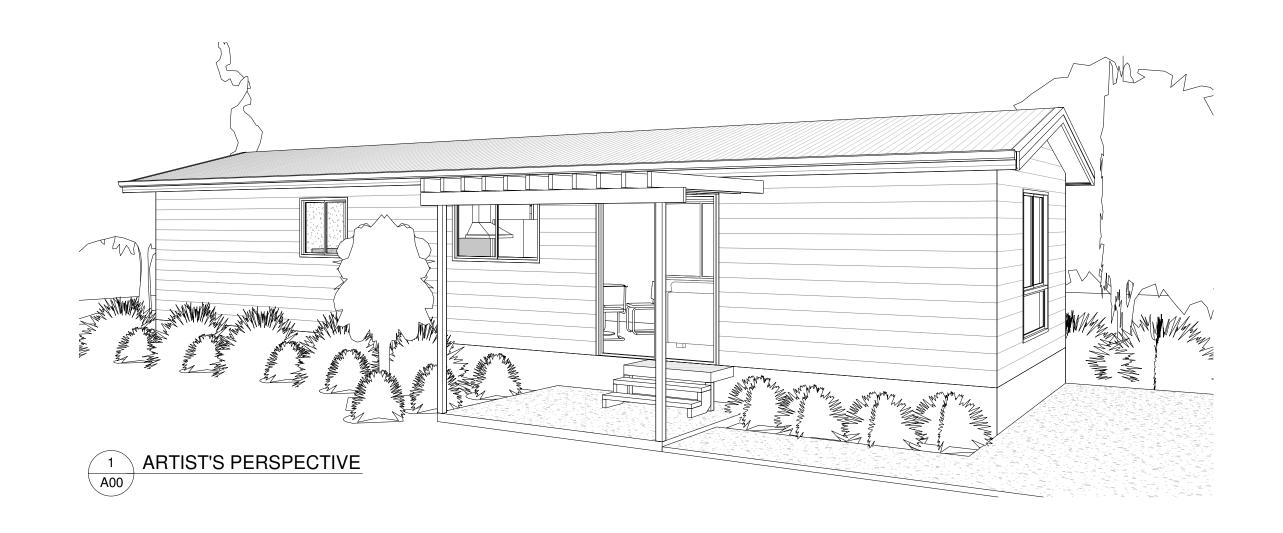

#### **Summary:**

Council is requested to consider funding applications for the 2022/23 Community Financial Grants Program.

#### Background:

The Shire's Community Grant Scheme provides financial assistance to community groups to build an engaged and vibrant community that delivers benefits to the local community and the local economy. Funds are available for projects or events which benefit the local community. Applications have been invited from eligible organisations and fall into two categories – Major Community Grants (Over \$2,000) and Minor Community Grants (up to \$2,000). In-kind services and volunteer labour are eligible components of the total project costs. Successful projects will have clearly identified and evidenced the need for the project. Funding is for undertaking projects and programs within the Shire of Wandering or that provide benefit to residents and visitors of the Shire of Wandering.

#### Comment:

The Community Grants Scheme began on 1 July 2022 and closed on 1 August 2022. Three applications were received. A summary of the application is as follows.

| Applicant                            | Project                                                                                       | Requested<br>Funding<br>Amount | In Kind<br>Support<br>Requested?                                                                               |
|--------------------------------------|-----------------------------------------------------------------------------------------------|--------------------------------|----------------------------------------------------------------------------------------------------------------|
| Wandering Camp Out<br>Weekend (WCOW) | Traffic control from Friday 21 to Sunday 23 October (inclusive) and a traffic management plan | Nil                            | Yes – Estimated Costs Traffic Plan \$1000 Staff Cost \$250 Note: Shire has already approved in Feb.2022 \$2000 |
| Wandering CWA                        | Colorbond fence for back yard of building to replace the wire fence currently there           | \$1,390                        | Yes –<br>Estimated<br>\$3000 to<br>remove and<br>install fence                                                 |