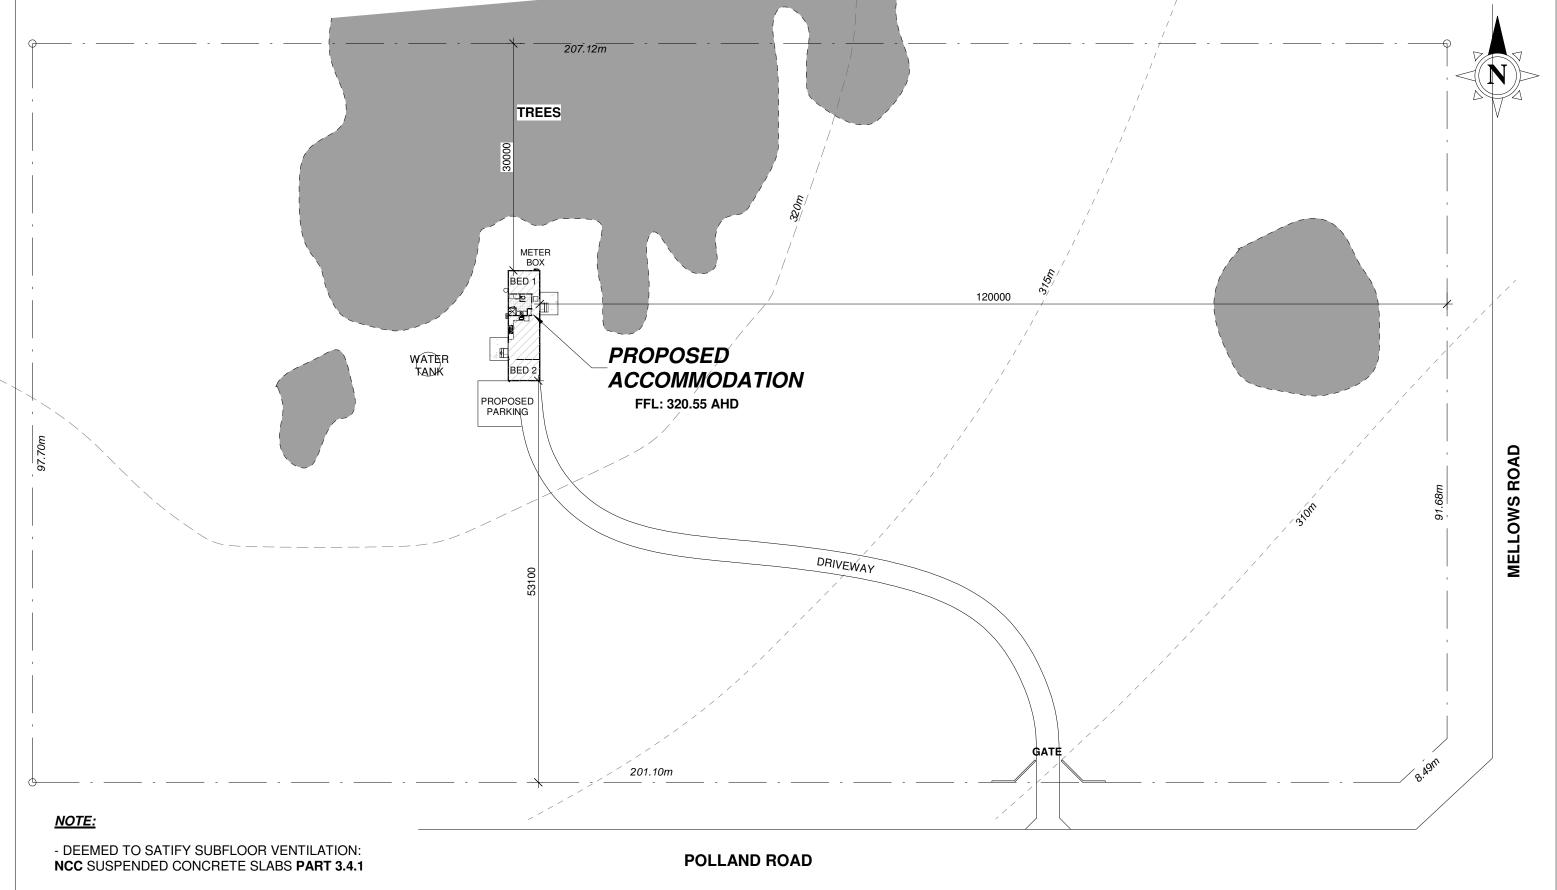

ly shown on the submitted development plans are to be erected to the satisfaction of the Shire.
- 4. All stormwater generated by the proposed development shall be managed and disposed of to the specifications and satisfaction of the Shire of Wandering.
- 5. Satisfactory buildings plans being approved by the Shire of Wandering.
- 6. Prior to habitation of the transportable dwelling, it shall be connected to an on-site effluent disposal system to the satisfaction of the Shire of Wandering.

#### **Non-standard Advice Note:**

1. The landowner is advised that the bushfire protection criteria assessment may be in the form of an addendum to the 18 July 2022 BAL Report (prepared by Smith Bushfire Consultants Pty Ltd) or a bushfire management plan.

| Moved: | Seconded: |
|--------|-----------|



- SUSPENDED SLAB TO COMPLY W/ BCA TABLE 3.4.1.1 FOR SUB-FLOOR VENTILATION OPENINGS FOR CLIMATE **ZONE C.** MINIMUM AGGREGATE SUBFLOOR VENTILATION OPENINGS -NO MEMBRANE: 6000mm<sup>2</sup>/m OF WALL

**BAL 12.5** 

### FOR CONSTRUCTION

Copyright: This document is and shall remain the property of Quality Builders PTY LTD ® TRANS HOMES

A Division Of Quality Builders PO Box 303, Kalamunda WA 6926 (08) 9454 9522 www.qualitybuilders.com.au

| 4 |  |
|---|--|
|   |  |
|   |  |

|       |                          |     |            | SHEET CONTENT: |                       |              |                                    | PROPOSED RESIDE   | ICE FOR  |         |  |
|-------|--------------------------|-----|------------|----------------|-----------------------|--------------|----------------