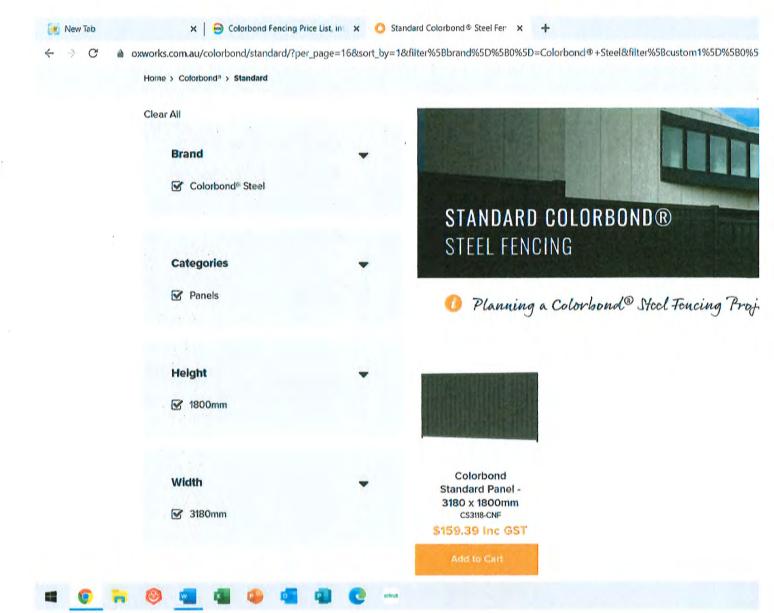

|                                                      | N&A U                                            | odated               |                |

Panels
8x3180mm × 1800mm

Coloursmart Panel
\$159.39 each

=\$1275-12

Sorews -150 =\$ 15-00

Total \$1290-12

Cement of \$2000 100-00







#### SHIRE OF WANDERING

**GRANTS** 

Address: Telephone: 22 Watts St Wandering WA 6308

Telephone: 08 9884 1056 Email: csc@wanderin

csc@wandering.wa.gov.au

ABN 27 552 059 809

## GRANT APPLICATION FORM – Minor Grants (Up to \$2000)

| Name of Organisation: WANDERING FAIR -                                                                                         |
|--------------------------------------------------------------------------------------------------------------------------------|
| Type of Organisation: (eg sport and recreation, community based, general interest, health and welfare, religious etc) Coinni N |
| Organisation Membership: 6 COMMITTEE MEMBERS                                                                                   |
| Nature of service / facility pro