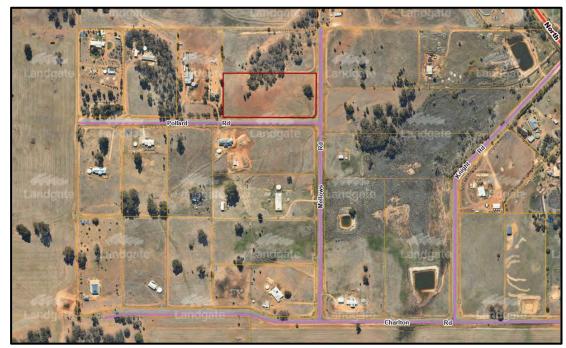

ecommended for approval, subject to the imposition of conditions relating to;

- the addition of two (2) pergolas; and
  - •
- the implementation of bushfire mitigation measures.

#### **Background:**

The subject site is located to the north-west of the Wandering Town Site and is approximately 2ha in size. The site is situated within a locality bound by Mellows Road to the east and Pollard Road to the south, which terminates as a cul-de-sac.

The site and surrounding lots within the locality are all zoned Rural-Residential and are of a similar lot size. Existing development on these lots typically comprises respective single houses with associated outbuildings and water tanks. However, there are some lots, including the subject site, which are currently vacant (Refer Figure 1 overleaf).



Figure 1: Aerial imagery with cadastral overlay of subject site and surrounds (Source: Google Earth)

#### Comment:

#### Local Planning Scheme No. 3

Scheme Requirement

As mentioned previously, the site is zoned 'Rural-Residential' pursuant to LPS3. The objective of the Rural-Residential zone relevant to the proposal is provided at Clause 4.2 of the Scheme and is as follows:

a) to make provision for retention of the rural landscape and amenity in a manner consistent with the orderly and proper planning of such areas.

The above objective is addressed as part of the assessment against the relevant scheme clauses as tabled below.

Clauses 5.9.2(b) of LPS3 expands upon the Scheme requirement for development approval and states that a transportable dwelling shall only be approved provided