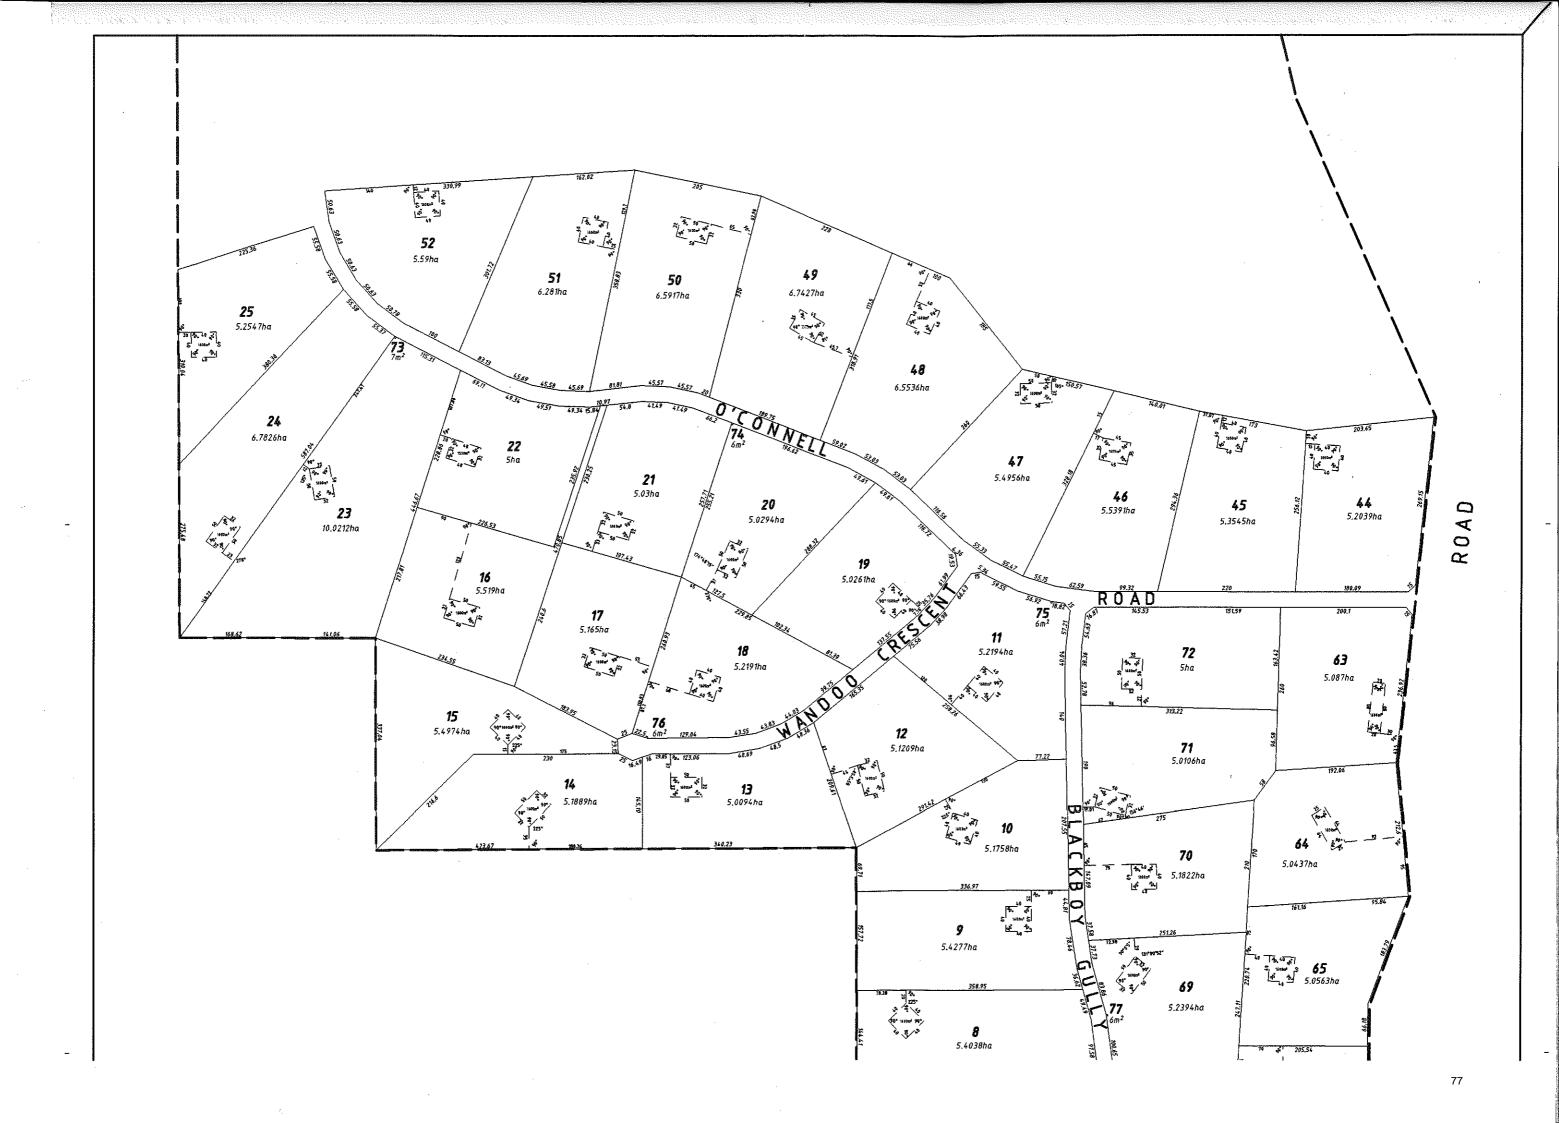

## **Notice of Meeting**

22 Watts Street Wandering WA 6308 Telephone: (08) 98841056 reception@wandering.wa.gov.au

**Dear Elected Member** 

The next Ordinary meeting of the Shire of Wandering will be held on Thursday 18 August 2022 in Council Chambers commencing at 3.30pm.