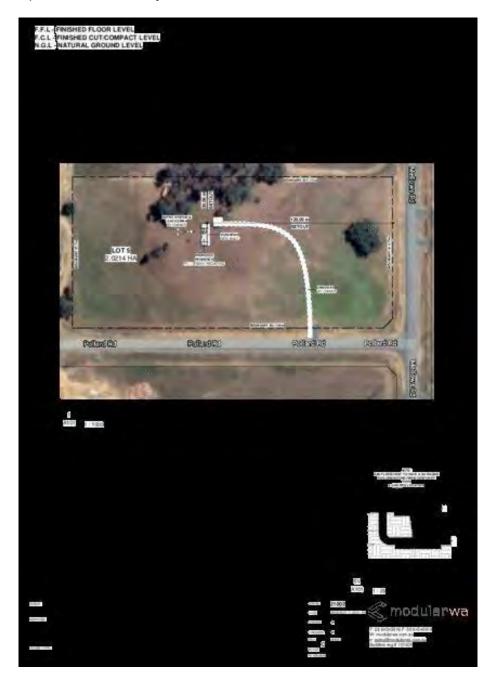

#### **Summary:**

Council is requested to consider funding applications for the 2022/23 Community Financial Grants Program.

#### Background:

The Shire's Community Grant Scheme provides financial assistance to community groups to build an engaged and vibrant community that delivers benefits to the local community and the local economy. Funds are available for projects or events which benefit the local community. Applications have been invited from eligible organisations and fall into two categories – Major Community Grants (Over \$2,000) and Minor Community Grants (up to \$2,000). In-kind services and volunteer labour are eligible components of the total project costs. Successful projects will have clearly identified and evidenced the need for the project. Funding is for undertaking projects and programs within the Shire of Wandering or that provide benefit to residents and visitors of the Shire of Wandering.

#### Comment:

The Community Grants Scheme began on 1 July 2022 and closed on 1 August 2022. Three applications were received. A summary of the application is as follows.

| Applicant                            | Project                                                                                       | Requested<br>Funding<br>Amount | In Kind<br>Support<br>Requested?                                                                               |
|--------------------------------------|-----------------------------------------------------------------------------------------------|--------------------------------|----------------------------------------------------------------------------------------------------------------|
| Wandering Camp Out<br>Weekend (WCOW) | Traffic control from Friday 21 to Sunday 23 October (inclusive) and a traffic management plan | Nil                            | Yes – Estimated Costs Traffic Plan \$1000 Staff Cost \$250 Note: Shire has already approved in Feb.2022 \$2000 |
| Wandering CWA                        | Colorbond fence for back yard of building to replace the wire fence currently there           | \$1,390                        | Yes –<br>Estimated<br>\$3000 to<br>remove and<br>install fence                                                 |