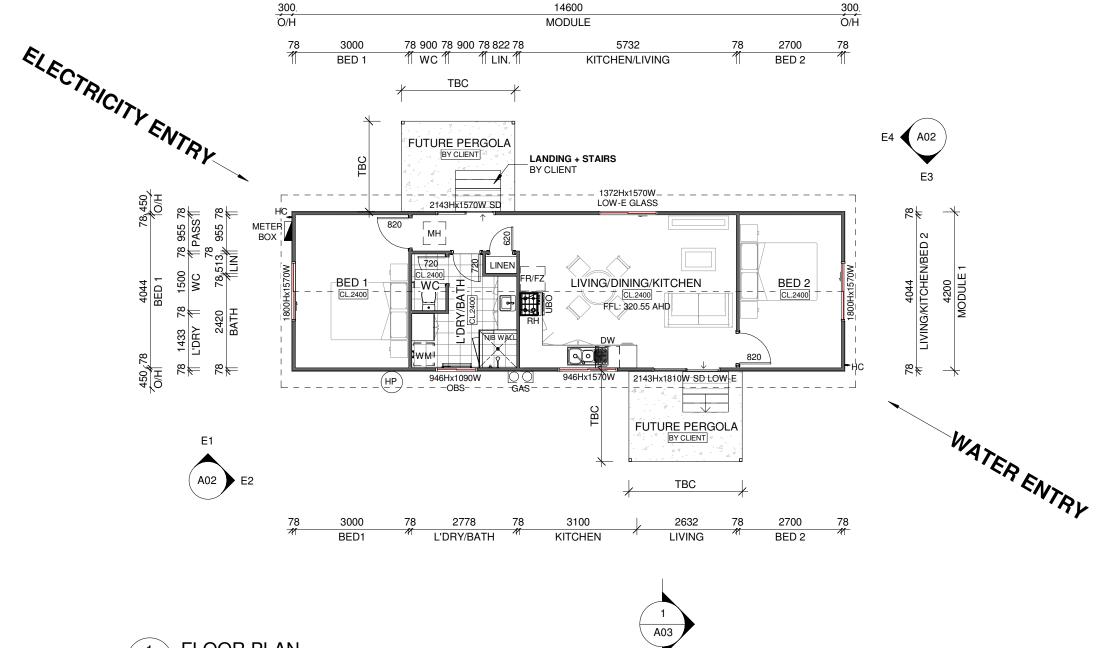

| A06      | 1       |  |

#### GENERAL NOTES:

- DO NOT SCALE FROM THIS DRAWING. ALL
  CONTRACTORS TO CHECK DIMENSIONS AND
  NOTES PRIOR TO COMMENCEMENT OF ANY WORKS
  AND ANY DISCREPANCIES TO BE NOTIFIED TO THE
  SITE SUPERVISOR WITHOUT DELAY.
- DIMENSIONS SHOWN ON THIS PLAN ARE TO STEEL FRAME AND DOES NOT INCLUDE EXTERNAL CLADDING OR INTERNAL LINING WIDTH.

#### CLIENT NOTE:

READ IN CONJUCTION WITH ADDENDA

#### INTERNAL OPENINGS:

DHO: DOOR HEIGHT OPENING 2040mm A.F.L UNLESS UDERWISE NOTED.

#### ABBREVIATION LEGEND

RH RANGEHOOD
UBO UNDERBENCH OVEN
FSO FREE STANDING OVEN
FR/FZ FRIDGE / FREEZER RECESS
DW DISHWASHER RECESS
WM WASHING MACHINE RECESS
TRH TOILET ROLL HOLDER
DTR DOUBLE TOWEL RAIL
TRG TOWEL RING
MH MANHOLE
BRM BROOM
OBS OBSCURE
FT FRIDGE TAP
DP DOWNPIPE
HC HOSE COCK





(1) (A01)

FLOOR PLAN
1:100

**BAL 12.5** 

FOR CONSTRUCTION

## Copyright: This document is and shall remain the property of Quality Builders PTY LTD ©

#### TRANS HOMES

**FLOOR AREAS:** 

TOTAL AREA: 61.32m<sup>2</sup>

61.32m<sup>2</sup>

00.00m<sup>2</sup>

00.00m<sup>2</sup>

 $0.00m^{2}$ 

HOUSE:

PORCH:

ALFRESCO:

**CARPORT:** 

A Division Of Quality Builders PO Box 303, Kalamunda WA 6926 (08) 9454 9522 www.qualitybuilders.com.au



|       |                                        |     |            | SHEET CONTENT: |            |             | PROPOSED RESIDENCE | CE FOR               |         |  |
|-------|----------------------------------------|-----|------------|----------------|------------|-------------|--------------------|----------------------|---------|--|
| 2