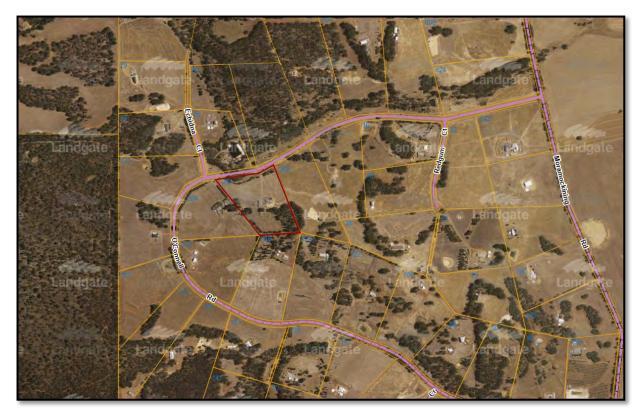

#### **Summary:**

Council is requested to consider funding applications for the 2022/23 Community Financial Grants Program.

#### Background:

The Shire's Community Grant Scheme provides financial assistance to community groups to build an engaged and vibrant community that delivers benefits to the local community and the local economy. Funds are available for projects or events which benefit the local community. Applications have been invited from eligible organisations and fall into two categories – Major Community Grants (Over \$2,000) and Minor Community Grants (up to \$2,000). In-kind services and volunteer labour are eligible components of the total project costs. Successful projects will have clearly identified and evidenced the need for the project. Funding is for undertaking projects and programs within the Shire of Wandering or that provide benefit to residents and visitors of the Shire of Wandering.

#### Comment:

The Community Grants Scheme began on 1 July 2022 and closed on 1 August 2022. Three applications were received. A summary of the application is as follows.

| Applicant                            | Project                                                                                       | Requested<br>Funding<br>Amount | In Kind<br>Support<br>Requested?                                                                               |
|--------------------------------------|-----------------------------------------------------------------------------------------------|--------------------------------|----------------------------------------------------------------------------------------------------------------|
| Wandering Camp Out<br>Weekend (WCOW) | Traffic control from Friday 21 to Sunday 23 October (inclusive) and a traffic management plan | Nil                            | Yes – Estimated Costs Traffic Plan \$1000 Staff Cost \$250 Note: Shire has already approved in Feb.2022 \$2000 |
| Wandering CWA                        | Colorbond fence for back yard of building to replace the wire fence currently there           | \$1,390                        | Yes –<br>Estimated<br>\$3000 to<br>remove and<br>install fence                                                 |