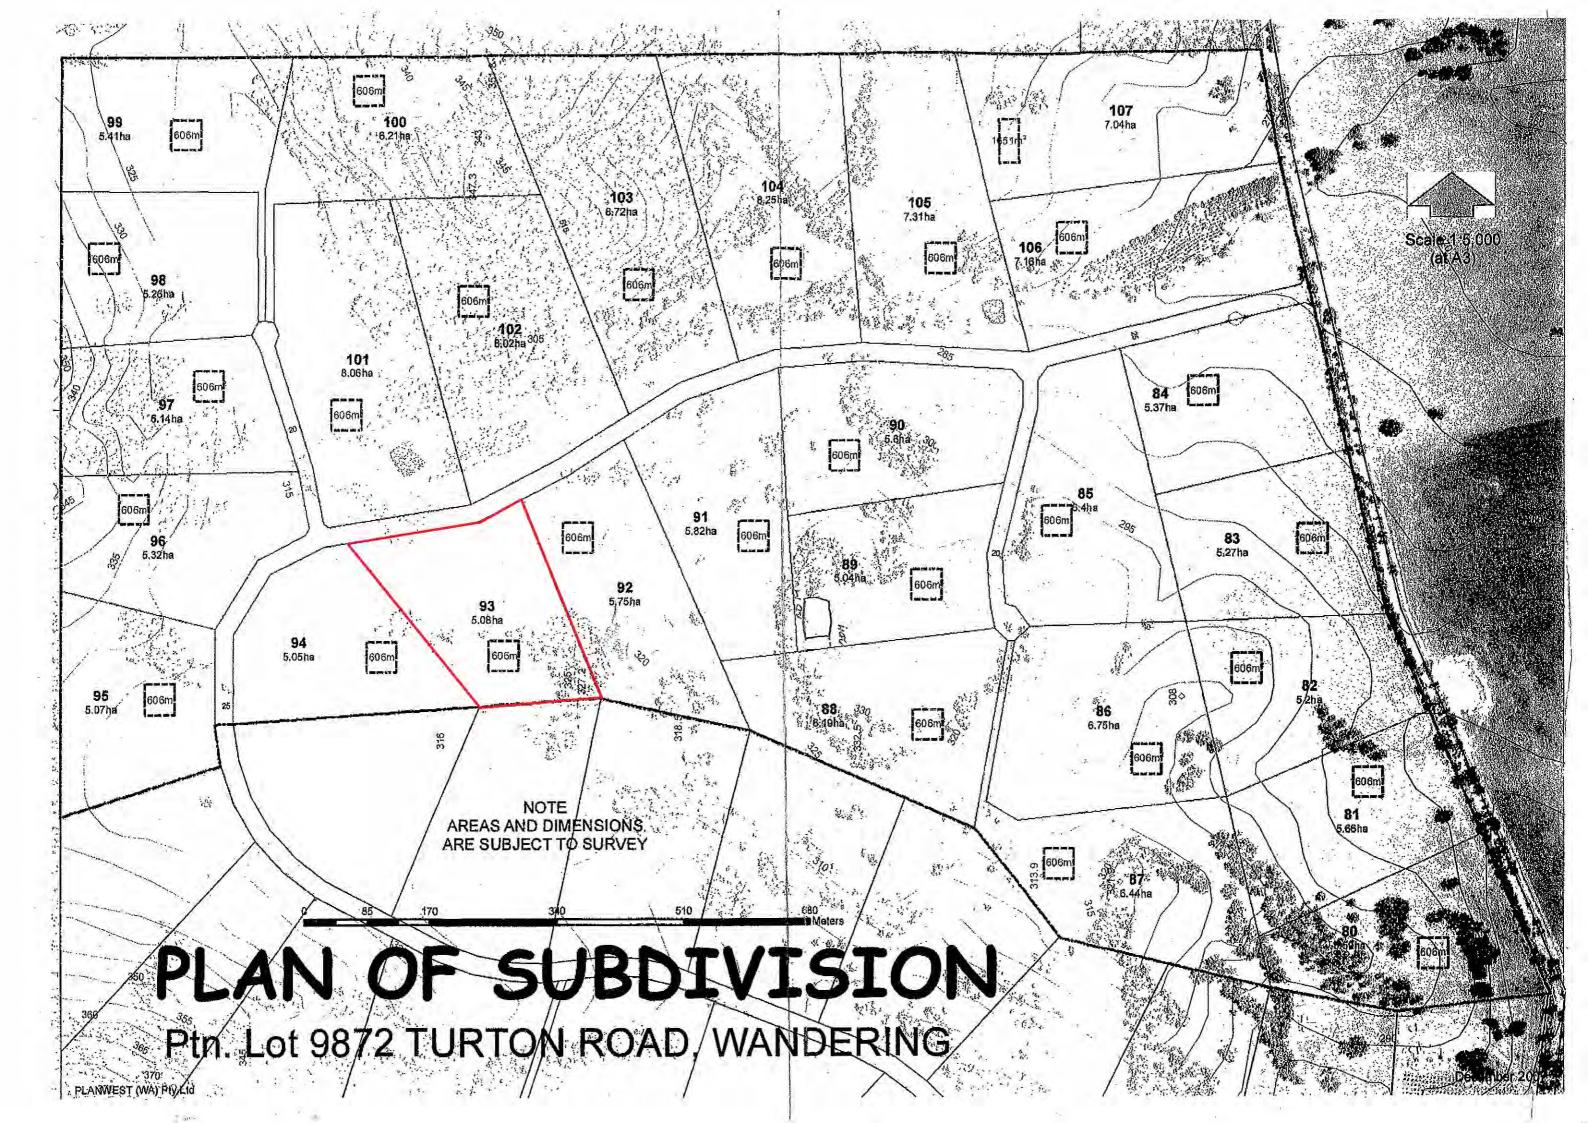

## **Notice of Meeting**

22 Watts Street Wandering WA 6308 Telephone: (08) 98841056 reception@wandering.wa.gov.au

**Dear Elected Member** 

The next Ordinary meeting of the Shire of Wandering will be held on Thursday 18 August 2022 in Council Chambers commencing at 3.30pm.