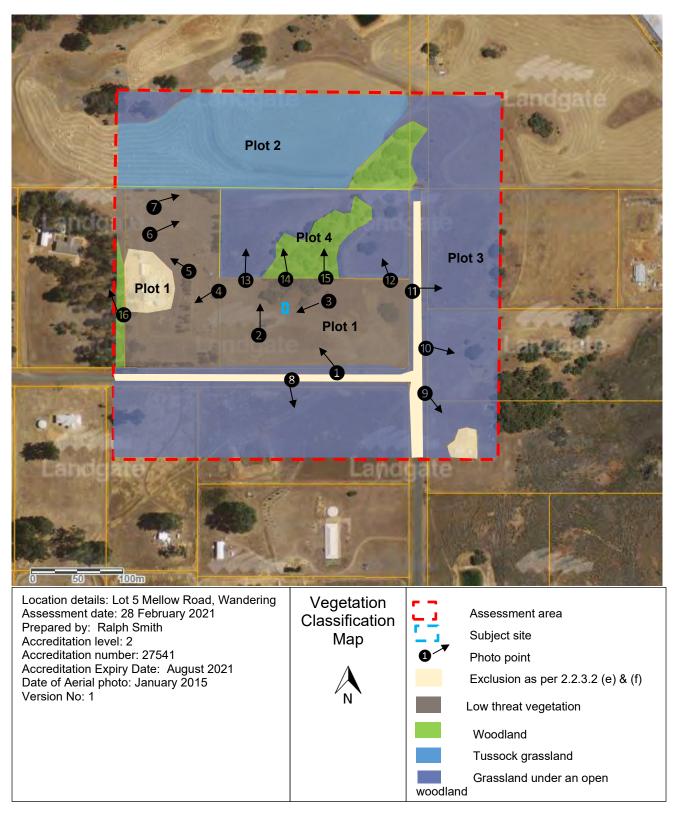

the area to be assessed
- Determine the relevant Fire Danger Index (FDI)
- Determine the vegetation type/s and class
- Determine the distance of the site from the classified vegetation type/s
- Determine the effective slope/s under the classified vegetation type/s
- Determine the BAL
- Determine the appropriate construction requirements.

#### **Fire Danger Index**

The methodology rates bushfire attack using a combination of vegetation type, slope and distance from the building or building envelope to the predominant vegetation. In Western Australia it assumes a Fire Danger Index (FDI) of 80.

#### **Site Assessment**

The assessment of the proposed development was undertaken on 19 July 2022 for the purpose of determining the Bushfire Attack Level in accordance with AS 3959 (Method 1).



Figure 1: Vegetation Classification Map.

#### **Slope**



Figure 2: Five-metre Contour Map.

Effectively, the slope is around 3° sloping north of the proposed building which is upslope of the woodland. The white arrows show the slope direction. The slope south of the proposed dwelling is the steepest slope.

#### **Vegetation Classification**

All vegetation within 150 metres of the proposed development as indicated on the vegetation classification map was classified in accordance with the Western Australian Government criteria and Clause 2.2.3 of AS 3959 was applied. Each distinguishable vegetation plot with the potential to determine the Bushfire Attack Level is identified below. AS 3959 only requires consideration of 50 metres between vegetation and the building for grassland.

Plot