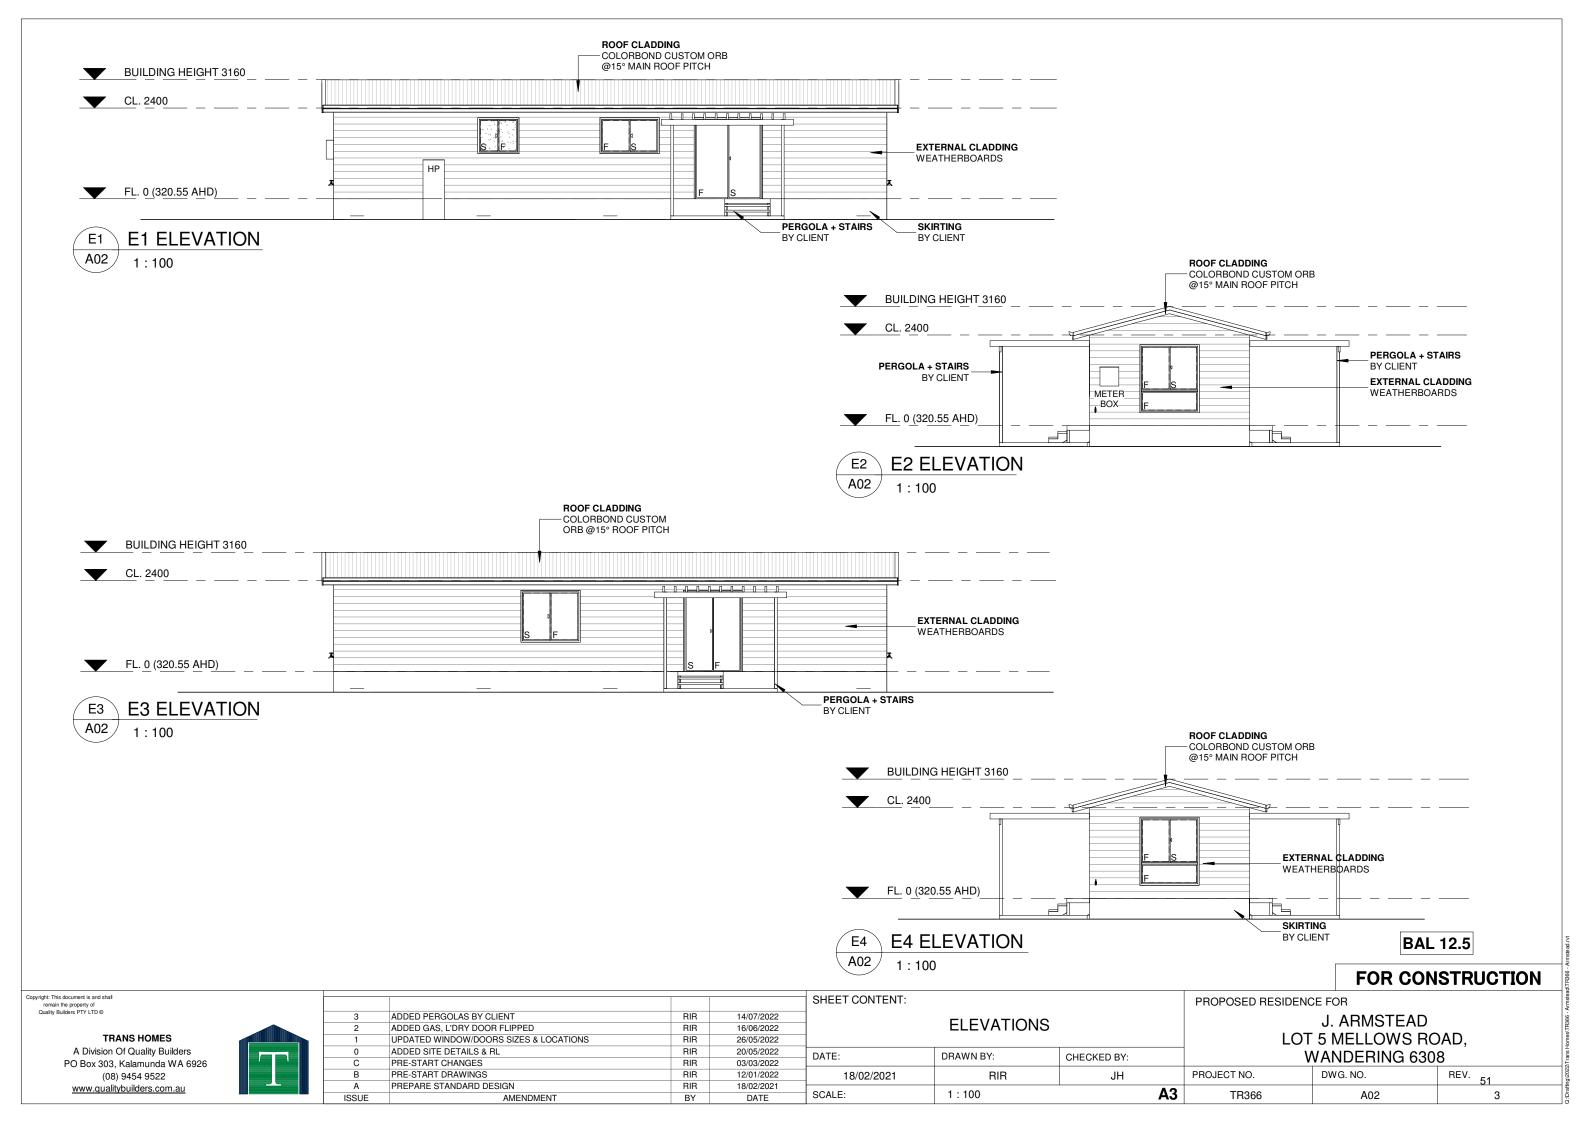

20/05/2022 | DATE:          | DRAWN BY:  | CHECKED BY: | ¬ ,                | <b>VANDERING 630</b> | Q       |  |
| С     | PRE-START CHANGES                      | RIR | 03/03/2022 | DATE:          | BIDWIN BT. | CHECKED B1. | Y                  | VANDELING 030        | 0       |  |
| В     | PRE-START DRAWINGS                     | RIR | 12/01/2022 | 18/02/2021     | RIR        | JH          | PROJECT NO.        | DWG. NO.             | REV. FO |  |
| Α     | PREPARE STANDARD DESIGN                | RIR | 18/02/2021 |                | 4 400      | A.O.        |                    |                      |         |  |
| ISSUE | AMENDMENT                              | BY  | DATE       | SCALE:         | 1:100      | A3          | TR366              | A01                  | 2       |  |





# BUSHFIRE ATTACK LEVEL REPORT

Lot 5 Mellows Road, Wandering (Shire of Wandering)



Report completed by Ralph Smith BPAD Accredited Practitioner 27541 18 July 2022 smith.consulting@bigpond.com 0458 292 280





## **Bushfire Attack Level (BAL) Certificate**

Determined in accordance with AS 3959-2018

This Certificate has been issued by a person accredited by Fire Protection Association Australia under the Bushfire Planning and Design (BPAD) Accreditation Scheme. The certificate details the conclusions of the full Bushfire Attack Level Assessment Report (full report) prepared by the Accredited Practitioner.

| Address Details                                                  | Unit no            | Street no     | Lot no | Street name / Plan Reference | e     |          |  |
|---------