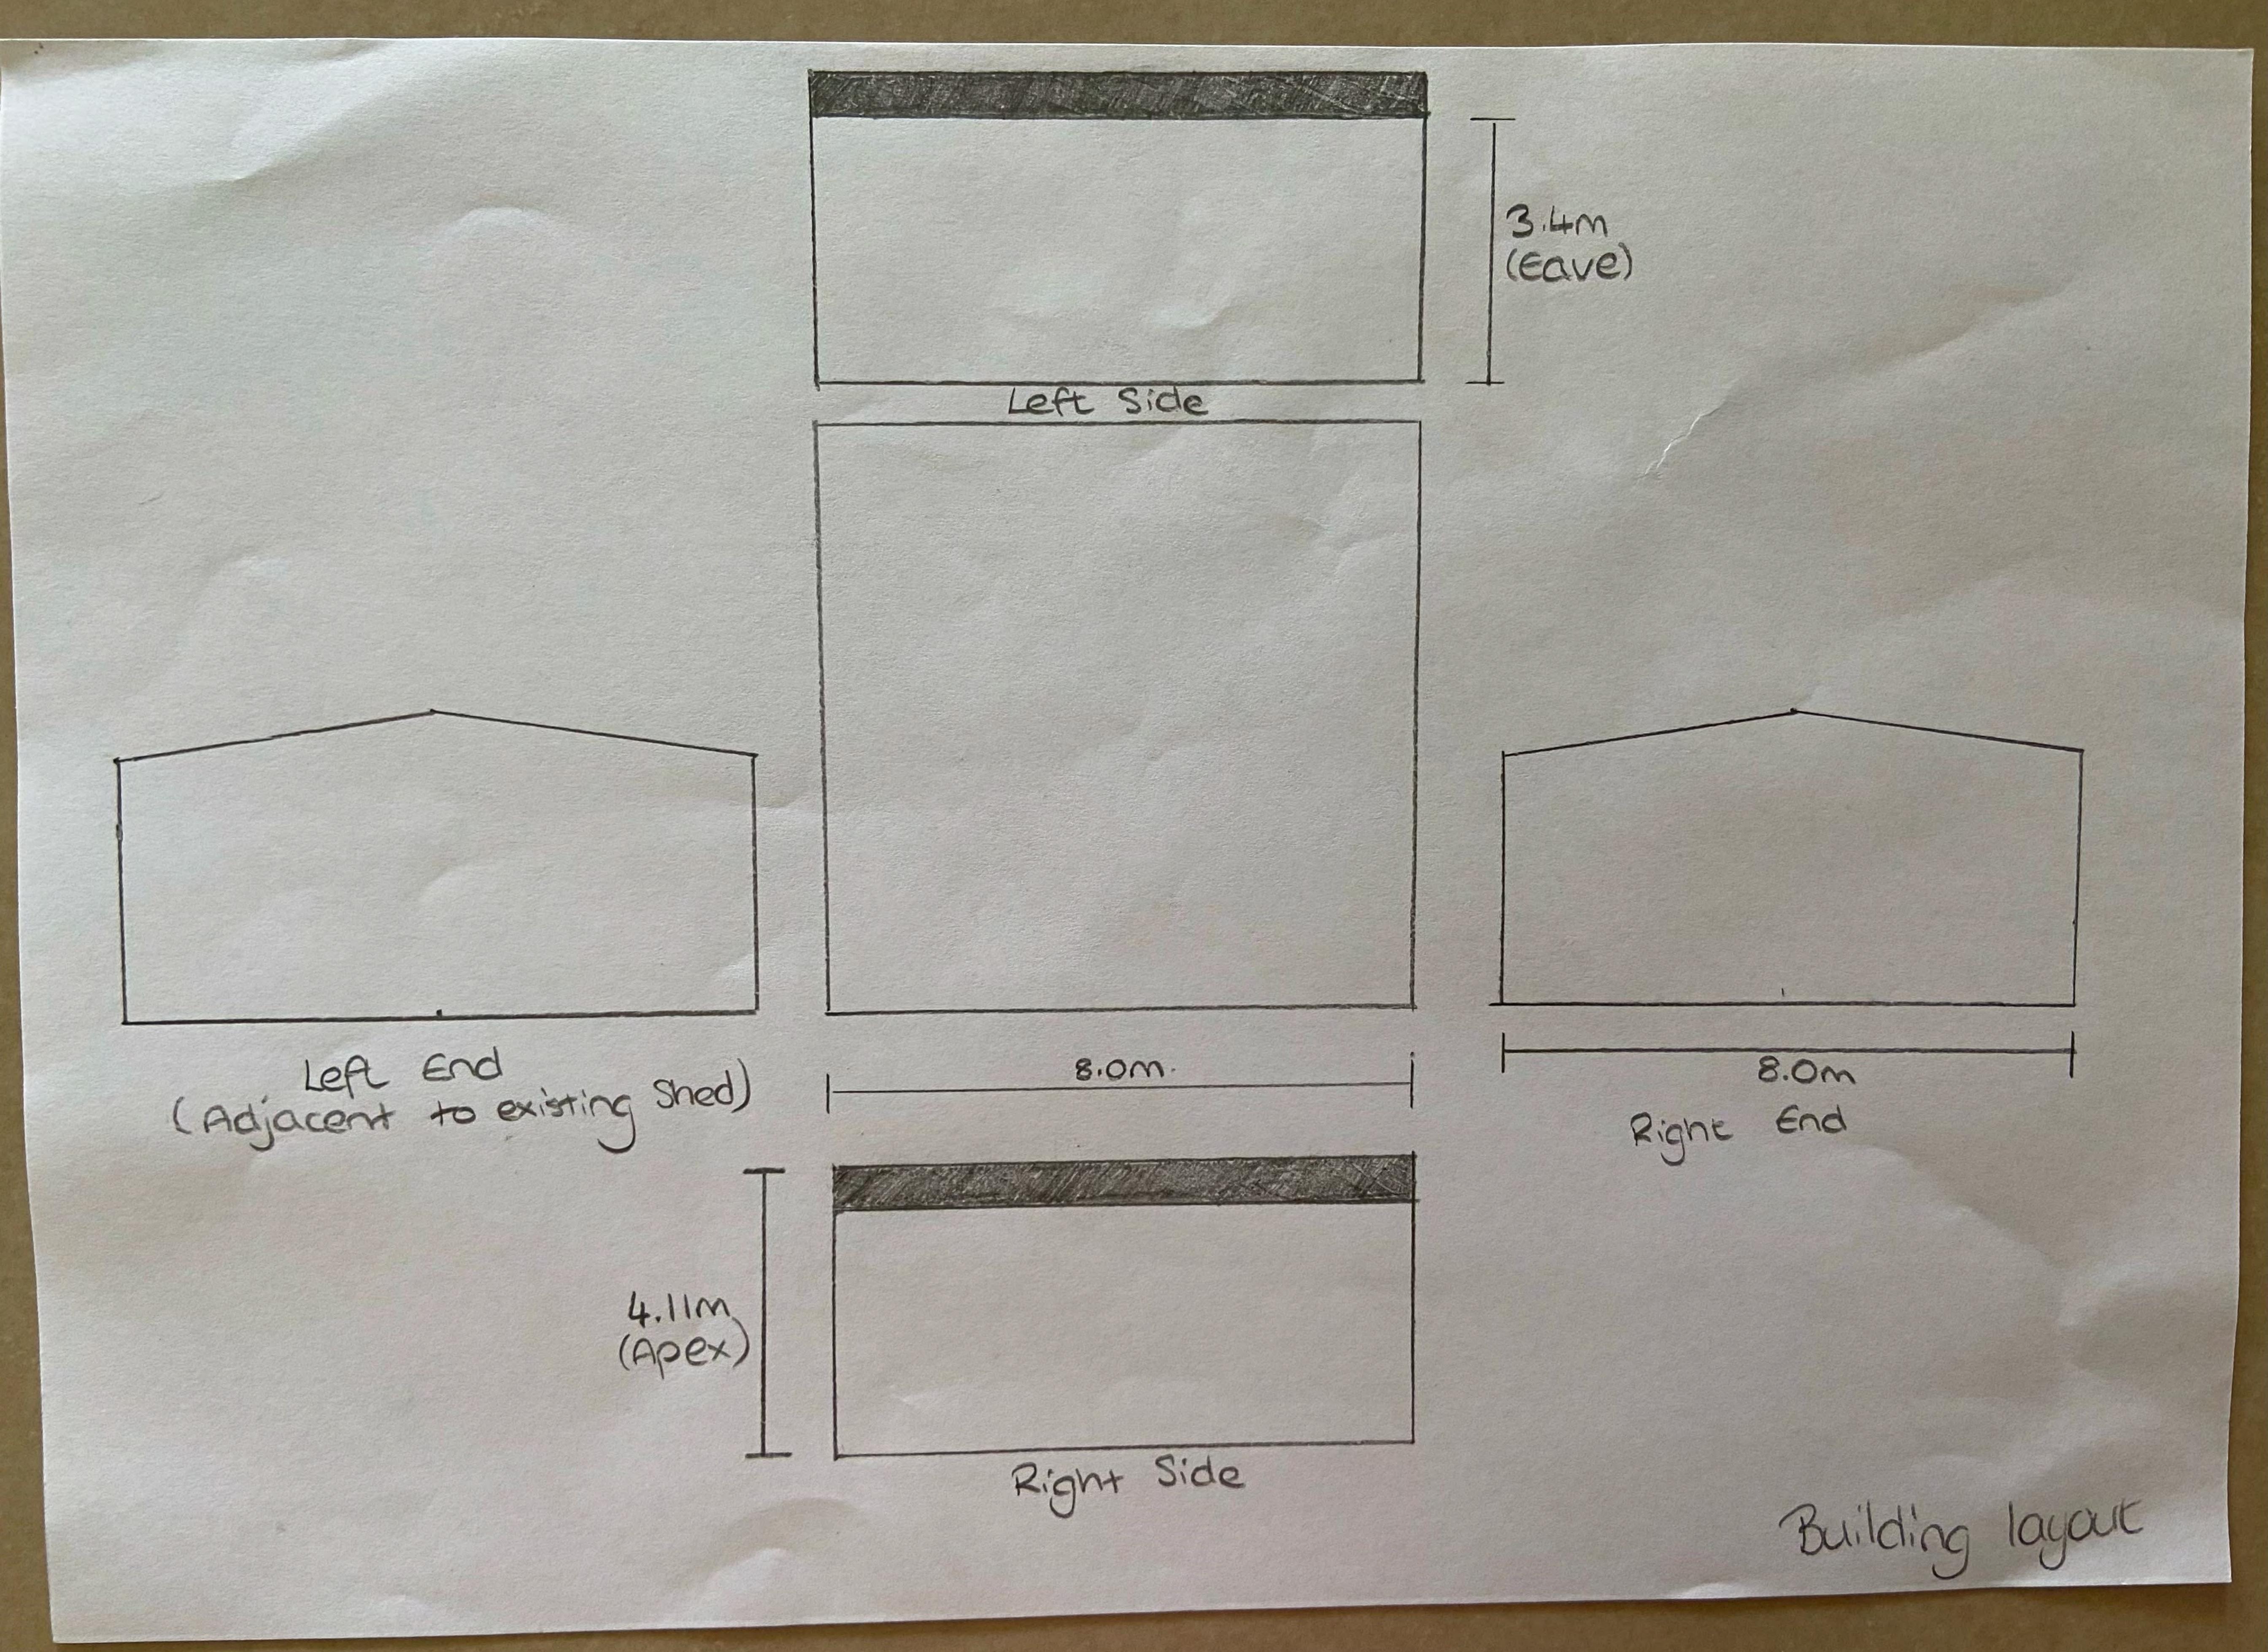

## **Notice of Meeting**

22 Watts Street Wandering WA 6308 Telephone: (08) 98841056 reception@wandering.wa.gov.au

**Dear Elected Member** 

The next Ordinary meeting of the Shire of Wandering will be held on Thursday 18 August 2022 in Council Chambers commencing at 3.30pm.