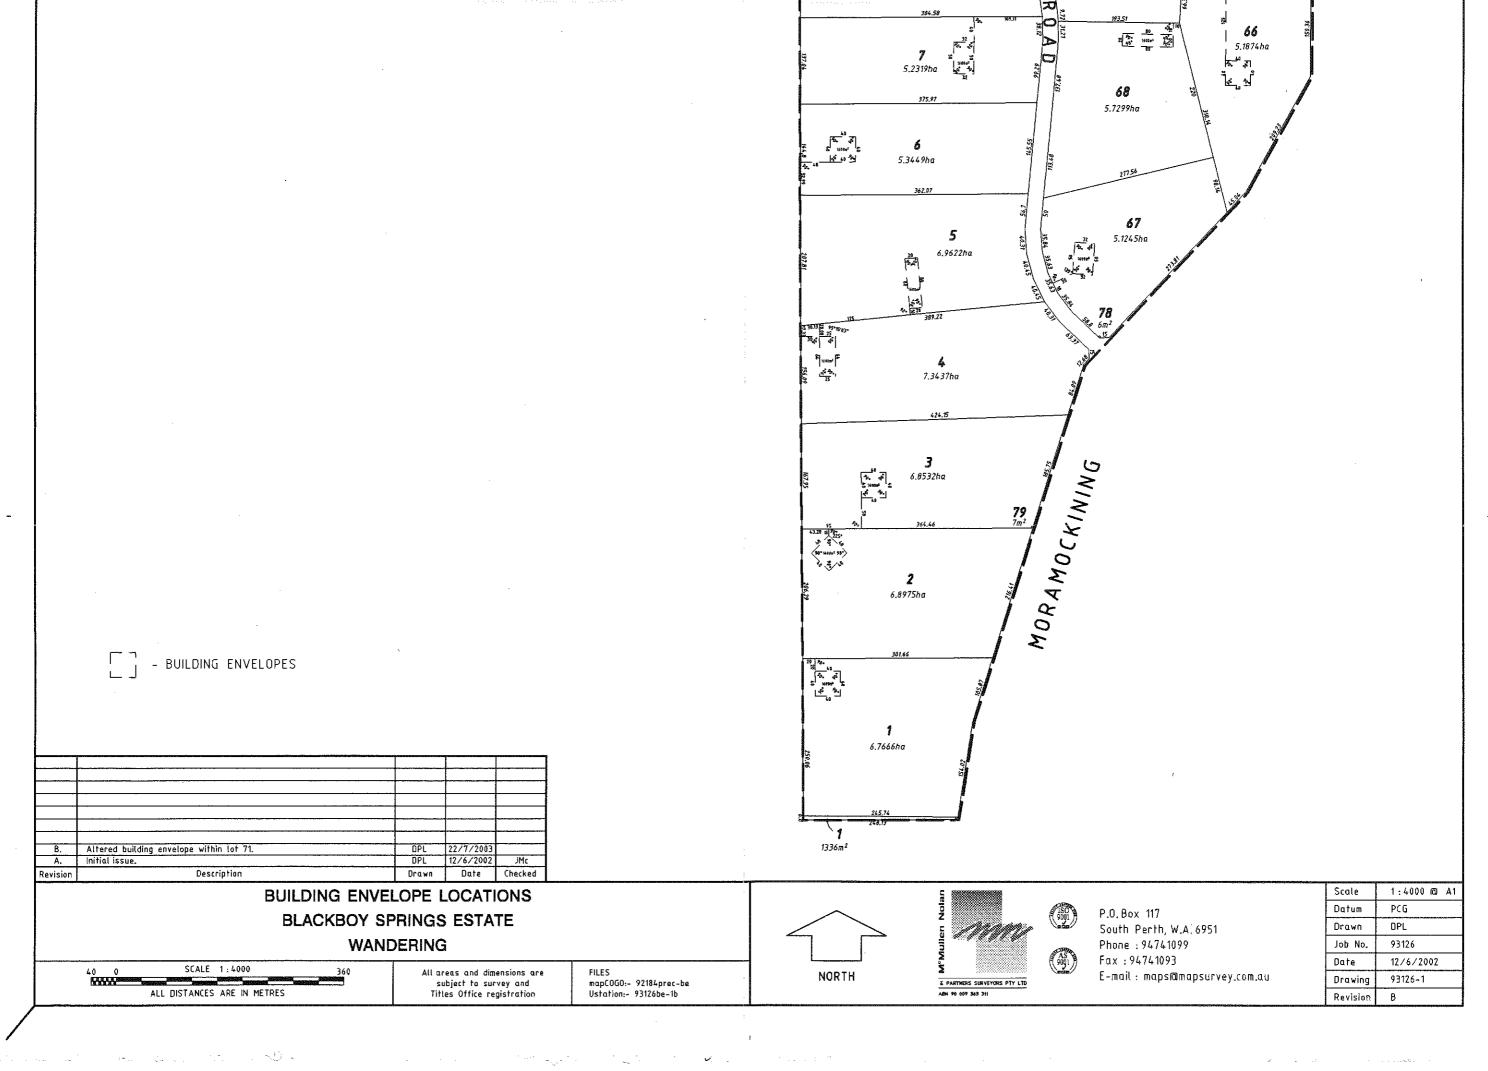

## **Notice of Meeting**

22 Watts Street Wandering WA 6308 Telephone: (08) 98841056 reception@wandering.wa.gov.au

**Dear Elected Member** 

The next Ordinary meeting of the Shire of Wandering will be held on Thursday 18 August 2022 in Council Chambers commencing at 3.30pm.